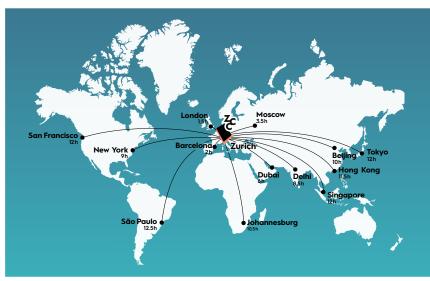

#### CONNECTED TO THE WORLD

Located in the heart of Europe, Zurich is ideally connected to the rest of the world. 60 direct flights to over 170 destinations around the globe lead to the cosmopolitan city. It takes just 20 minutes to travel from Zurich Airport to the Zurich Convention Center.