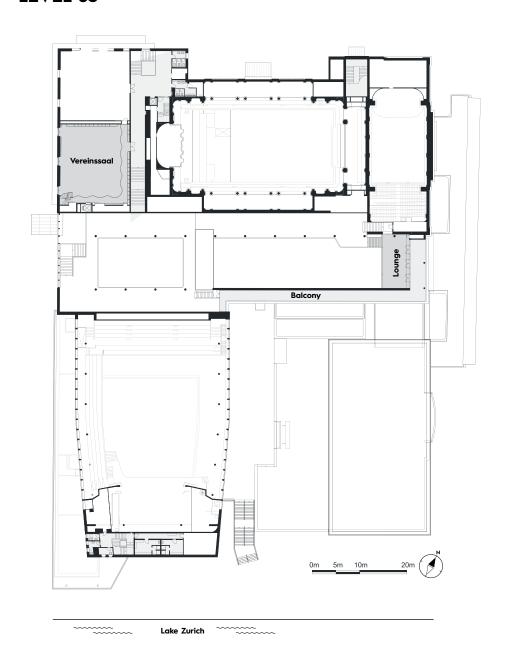

## **FUNCION ROOMS & CAPACITIES**

|                                        |                                         |                                         |                                         | ======= | == ==                                   | al la                                   | •           | • • •    |
|----------------------------------------|-----------------------------------------|-----------------------------------------|-----------------------------------------|---------|-----------------------------------------|-----------------------------------------|-------------|----------|
| Function room                          | space (m²)                              | height (m)                              | floor                                   | Theatre | Classroom                               | U-Shape                                 | Banquet     | Cocktail |
| Kongresssaal                           | 865                                     | ~ 11.6                                  | parquet                                 | 1141    | 593                                     |                                         | 640         | 900      |
| Kongresssaal Gallery                   |                                         |                                         | parquet                                 | 540     |                                         |                                         |             |          |
| Kongresssaal with Gallery              |                                         |                                         | parquet                                 | 1681    |                                         |                                         |             |          |
| Kongressaal with Foyer                 | 1415                                    |                                         | parquet                                 | 1627    |                                         |                                         | 1040        | 1500     |
| Kongresssaal<br>with Gallery and Foyer |                                         |                                         |                                         | 2000    |                                         |                                         |             |          |
| Kongressfoyer                          | 550                                     | ~ 8.00                                  | parquet                                 | 390     |                                         |                                         | 350         | 450      |
| Kongressfoyer Galerie                  | 354                                     | 3.95                                    | parquet                                 | 145     |                                         |                                         |             |          |
| Kongressvestibül                       | 953                                     | 4.15                                    | terrazzo                                | 859     |                                         |                                         |             | 1525     |
| Gartensaal 1 A-C                       | 519                                     | 4.25                                    | terrazzo                                | 790     | 378                                     |                                         | 410         | 1000     |
| Gartensaal 1 A-B                       | 370                                     |                                         |                                         | 518     | 249                                     | 85                                      | 280         | 800      |
| Gartensaal 1 B-C                       | 342                                     | ••••••••••••••••••••••••••••••••••••••• | •••                                     | 300     | 234                                     | 68                                      | 260         | 300      |
| Gartensaal 1 A                         | 174                                     | ••••••••••••••••••••••••••••••••••••••• | •                                       | 200     | 96                                      | 48                                      | 140         | 400      |
| Gartensaal 1 B                         | 196                                     | ••••••••••••••••••••••••••••••••••••••• | •••••                                   | 200     | 96                                      | 48                                      | 140         | 300      |
| Gartensaal 1 C                         | 146                                     | ••••••••••••••••••••••••••••••••••••••• | ••••••••••••••••••••••••••••••••••••••• | 150     | 64                                      | 48                                      | 110         | 300      |
| Gartensaal 2                           | 338                                     | 4.25                                    | terrazzo                                | 473     | 258                                     | 74                                      | 240         | 250      |
| Gartensaal-Foyer                       | 494                                     | ~ 5.00                                  | terrazzo                                |         | ••••••••••••••••••••••••••••••••••••••• | ••••••••••••••••••••••••••••••••••••••• | 390         | 520      |
| Gartensaal 1 with Foyer                | 1013                                    | ••••••••••••••••••••••••••••••••••••••• | •••                                     | ••••••  | ••••••••••••••••••••••••••••••••••••••• | ••••••••••••••••••••••••••••••••••••••• | 790         | 1916     |
| Gartensaal 2 with Foyer                | 832                                     | ••••••••••••••••••••••••••••••••••••••• | •••                                     | ••••••  | ••••••••••••••••••••••••••••••••••••••• | ••••••••••••••••••••••••••••••••••••••• | 670         | 916      |
| Gartensaal 1+2 with Foyer              | 1351                                    | ••••••••••••••••••••••••••••••••••••••• | ••••••••••••••••••                      | •••••   | ••••••••••••••••••••••••••••••••••••••• | ••••••••••••••••••••••••••••••••••••••• | 1070        | 1916     |
| Seezimmer 1                            | 174                                     |                                         | terrazzo                                | 224     | 70                                      | 120                                     | 160         | 300      |
| Seezimmer 1A                           | 58                                      | ••••••••••••••••••••••••••••••••••••••• | ••••••••••••••••••••••••••••••••••••••• | 50      | 27                                      | 21                                      | 30          | 50       |
| Seezimmer 1B                           | 55                                      | ••••••••••••••••••••••••••••••••••••••• | ••••••••••••••••••••••••••••••••••••••• | 50      | 27                                      | 22                                      | 30          | 50       |
| Seezimmer 1C                           | 56                                      | ••••••••••••••••••••••••••••••••••••••• | ••••••••••••••••••••••••••••••••••••••• | 54      | 27                                      | 20                                      | 30          | 50       |
| Seezimmer 2                            | 115                                     | ••••••••••••                            | parquet                                 | 50      | 43                                      | 28                                      | 50          | 50       |
| Seezimmer 3                            | 85                                      | •••••••••••                             | parquet                                 | 50      | 49                                      | 27                                      | 50          | 50       |
| Seezimmer 4                            | 60                                      | •••••••••••                             | parquet                                 | 60      | 24                                      | 20                                      | 40          | 50       |
| Seezimmer 3+4                          | 145                                     | •••••••••••••••••                       | •••••••••••••••••                       | 172     | 69                                      | 47                                      | 100         | 200      |
| Seezimmer 5                            | 15                                      | ••••••••••••••••••                      | parquet                                 |         | ••••••••••••••••••••••••••••••••••••••• | ••••••••••••••••••••••••••••••••••••••• | 10          |          |
| Seezimmer 6                            | 63                                      | · · · · · · · · · · · · · · · · · · ·   | parquet                                 | 69      | 26                                      | 34                                      | 40          | 40       |
| Seezimmer 7                            | 85                                      | ······································  | parquet                                 | 50      | 40                                      | 32                                      | 50          | 50       |
| Seezimmer 8                            | 42                                      | ······································  | parquet                                 | 34      | 13                                      | 16                                      | 20          | 30       |
| Vortragssaal 1                         | 132                                     |                                         | parquet                                 | 100     | 74                                      | 39                                      | 100         | 100      |
| Vortragssaal 2                         | 167                                     | ······································  | parquet                                 | 200     | 110                                     | 45                                      | 120         | 200      |
| Vereinssaal                            | 235                                     | ······································  | parquet                                 | 200     | 123                                     | 52                                      | 150         | 200      |
| Grosse Tonhalle                        |                                         |                                         | parquet                                 | 1430    |                                         |                                         |             |          |
| Kleine Tonhalle                        | ••••••••••••••••••••••••••••••••••••••• | ······································  | parquet                                 | 633     | ······································  | • • • • • • • • • • • • • • • • • • •   | 180         | 200      |
| Konzertfoyer                           | 742                                     | ······································  | parquet                                 |         | ······································  | ••••••••••••••••••••••••••••••••••••••• | 500         | 980      |
| Konzertfoyer Galerie                   | 190                                     | · · · · · · · · · · · · · · · · · · ·   | parquet                                 |         | ······································  | ••••••••••••••••••••••••••••••••••••••• |             |          |
| Lounge                                 | 62                                      | •••••••••••                             | parquet                                 |         | ······································  | ••••••••••••••••••••••••••••••••••••••• |             | 25       |
| Tonhallevestibül                       | 647                                     | ••••••••••••••••••••••••••••••••••••••• | terrazzo                                |         |                                         | ••••••••••••••••••                      | ••••••••••• | 655      |
| Restaurant                             |                                         |                                         |                                         |         |                                         |                                         | 170         |          |
| Restaurant terrace                     | •                                       | · · · · · · · · · · · · · · · · · · ·   | •                                       |         | ••••••••••••••••••••••••••••••••••••••• | ••••••••••••••••••••••••••••••••••••••• | 140         |          |