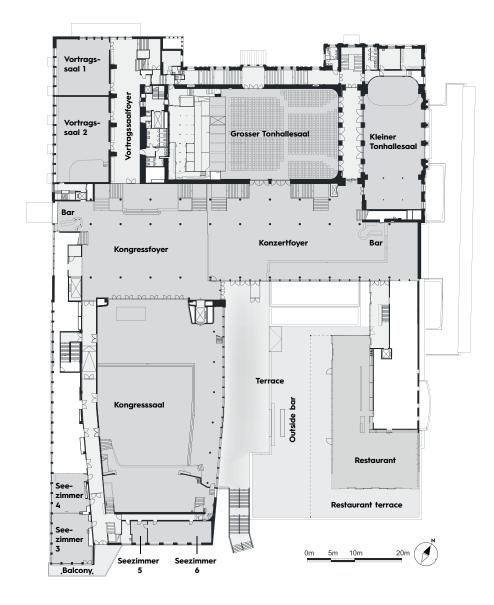

#### AS DIVERSE AS THE EVENTS

**5300 m² of event space, 4500 seats and more than 20 rooms and foyers:** The new Zurich Convention Center is the largest venue of its kind in the center of Zurich. It sets new standards in terms of space, flexibility and individuality.

On request, almost all spaces and rooms can be made smaller or bigger, be partitioned or extended. All rooms are equipped with state-of-the-art technology. By subdividing the building and creating different event spaces, several events and breakout sessions can be held simultaneously.

- Entrance Tonhalle
- Entrance Zurich Convention Center
- R Entrance Restaurant
- Entrance Gartensaal
- Entrance Gartensaalpassage
- Sentrance Seezimmer
- A Entrance Zurich Convention Center
- Entrance Vortrags- und Vereinssäle