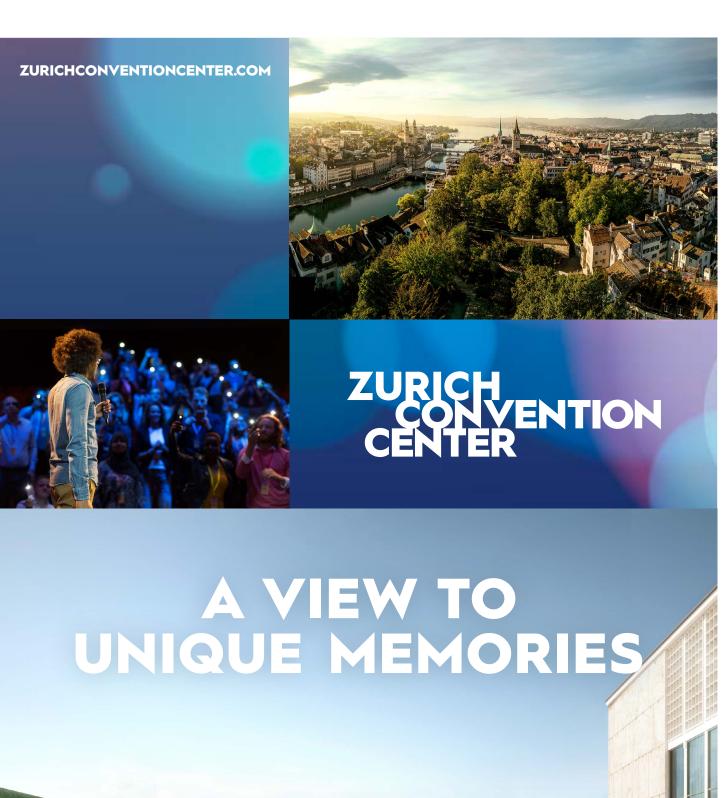

### ZURICH CONVENTION CENTER

SPECTACULAR PANORAMIC LOCATION ON LAKE ZURICH

WONDERFUL COMBINATION OF MODERN AND TRADITIONAL

RIGHT IN THE HEART OF ZURICH

CLOSE TO ZURICH AIRPORT

**OVER 15000 HOTEL ROOMS** 

IDEAL PUBLIC TRANSPORT CONNECTIONS

**GATEWAY TO THE SWISS ALPS** 

#### **UNIQUE LOCATION**

Together, the new Zurich Convention Center and the historic Tonhalle complex create a **unique European venue** with endless possibilities for whatever event you are planning.

International specialist conventions with several thousand participants? Meetings in rooms with natural light and marvellous views? Corporate conferences with star guests on the big stage? Captivating product presentations on the breathtaking terrace with a panoramic restaurant? In the new Zurich Convention Center, truly anything is possible – and carbon neutral to boot.