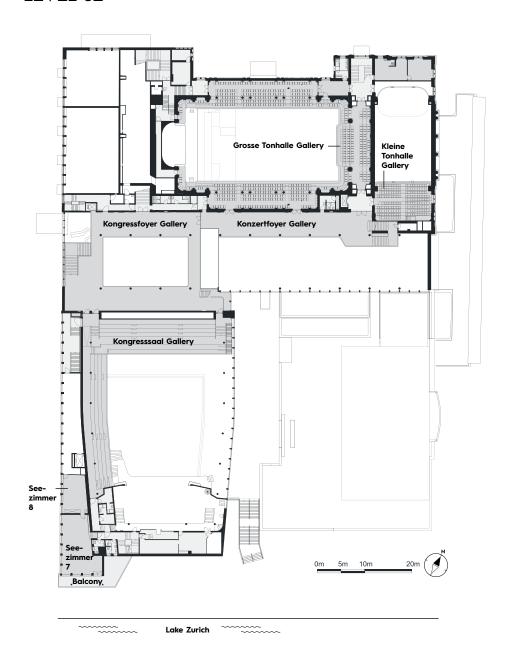

#### AS DIVERSE AS THE EVENTS

**5300 m² of event space, 4500 seats and more than 20 rooms and foyers:** The new Zurich Convention Center is the largest venue of its kind in the center of Zurich. It sets new standards in terms of space, flexibility and individuality.

On request, almost all spaces and rooms can be made smaller or bigger, be partitioned or extended. All rooms are equipped with state-of-the-art technology. By subdividing the building and creating different event spaces, several events and breakout sessions can be held simultaneously.

#### Seating / Number of people

|                         |            |            |         |                                         |                                         | <del>-</del>                            |          |
|-------------------------|------------|------------|---------|-----------------------------------------|-----------------------------------------|-----------------------------------------|----------|
| Function room           | space (m²) | height (m) | Theatre | Classroom                               | U-Shape                                 | Banquet                                 | Cocktail |
| Kongresssaal Gallery    | 360        |            | 540     |                                         |                                         |                                         |          |
| Kongressfoyer Gallery   | 354        | 3.95       | 145     |                                         |                                         |                                         |          |
| Seezimmer 7             | 85         |            | 50      | 40                                      | 32                                      | 50                                      | 50       |
| Seezimmer 8             | 42         |            | 34      | 13                                      | 16                                      | 20                                      | 30       |
| Grosse Tonhalle Gallery | •          |            |         | ••••••••••••••••••••••••••••••••••••••• | ••••••••••••••••••••••••••••••••••••••• | ••••••••••••••••••••••••••••••••••••••• |          |
| Kleine Tonhalle Gallery | 92         |            |         | ••••••••••••••••••••••••••••••••••••••• | ••••••••••••••••••••••••••••••••••••••• | ••••••••••••••••••••••••••••••••••••••• |          |
| Konzertfoyer Gallery    | 190        |            | •       | ••••••••••••••••••••••••••••••••••••••• | ••••••••••••••••••••••••••••••••••••••• | ••••••••••••••••••••••••••••••••••••••• |          |