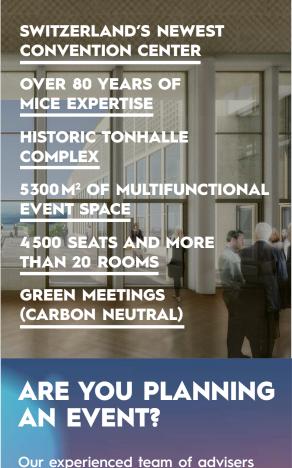

#### AS DIVERSE AS THE EVENTS

**5300 m² of event space, 4500 seats and more than 20 rooms and foyers:** The new Zurich Convention Center is the largest venue of its kind in the center of Zurich. It sets new standards in terms of space, flexibility and individuality.

Organisers can make use of our first-class in-house catering service, with over 80 years of experience. On request, we will design a customised catering concept for you, ensuring that your event is a feast for the senses.