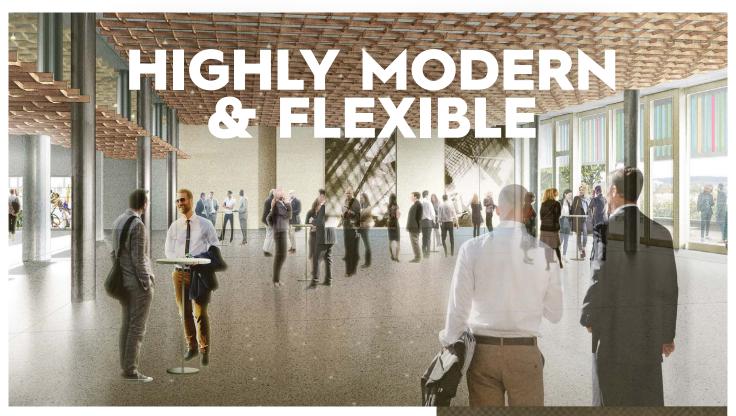

#### **UNIQUE LOCATION**

Together, the new Zurich Convention Center and the historic Tonhalle complex create a **unique European venue** with endless possibilities for whatever event you are planning.

International specialist conventions with several thousand participants? Meetings in rooms with natural light and marvellous views? Corporate conferences with star guests on the big stage? Captivating product presentations on the breathtaking terrace with a panoramic restaurant? In the new Zurich Convention Center, truly anything is possible – and carbon neutral to boot.

#### AS DIVERSE AS THE EVENTS

**5300 m² of event space, 4500 seats and more than 20 rooms and foyers:** The new Zurich Convention Center is the largest venue of its kind in the center of Zurich. It sets new standards in terms of space, flexibility and individuality.

On request, almost all spaces and rooms can be made smaller or bigger, be partitioned or extended. All rooms are equipped with state-of-the-art technology. By subdividing the building and creating different event spaces, several events and breakout sessions can be held simultaneously.