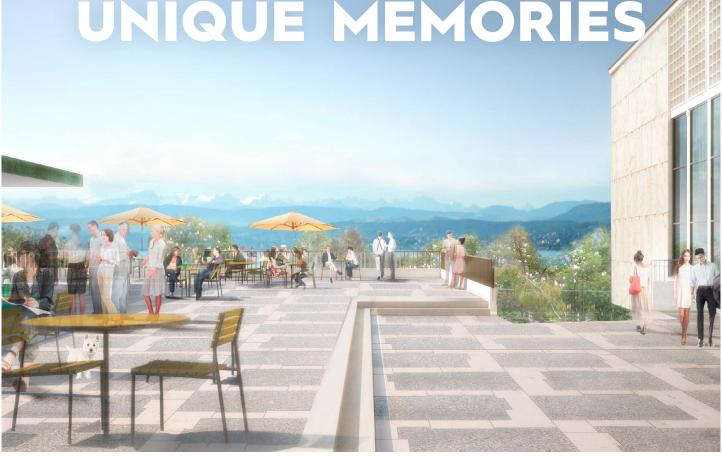

#### **UNIQUE LOCATION**

Together, the new Zurich Convention Center and the historic Tonhalle complex create a **unique European venue** with endless possibilities for whatever event you are planning.

International specialist conventions with several thousand participants? Meetings in rooms with natural light and marvellous views? Corporate conferences with star guests on the big stage? Captivating product presentations on the breathtaking terrace with a panoramic restaurant? In the new Zurich Convention Center, truly anything is possible – and carbon neutral to boot.

#### AS DIVERSE AS THE EVENTS

**5300 m² of event space, 4500 seats and more than 20 rooms and foyers:** The new Zurich Convention Center is the largest venue of its kind in the center of Zurich. It sets new standards in terms of space, flexibility and individuality.