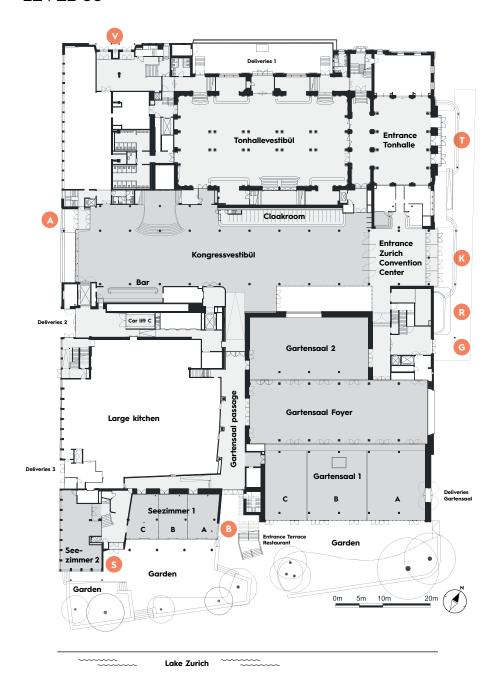

- Entrance Tonhalle
- Entrance Zurich Convention Center
- R Entrance Restaurant
- Entrance Gartensaal
- Entrance Gartensaalpassage
- Sentrance Seezimmer
- A Entrance Zurich Convention Center
- Entrance Vortrags- und Vereinssäle