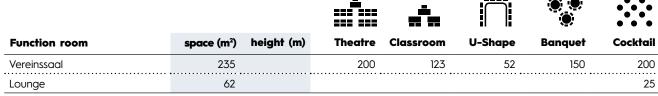

## **FUNCION ROOMS & CAPACITIES**

|                                        |                                         |                                         |                                         | ======= | == ==                                   | al la                                   | •           | • • •    |
|----------------------------------------|-----------------------------------------|-----------------------------------------|-----------------------------------------|---------|-----------------------------------------|-----------------------------------------|-------------|----------|
| Function room                          | space (m²)                              | height (m)                              | floor                                   | Theatre | Classroom                               | U-Shape                                 | Banquet     | Cocktail |
| Kongresssaal                           | 865                                     | ~ 11.6                                  | parquet                                 | 1141    | 593                                     |                                         | 640         | 900      |
| Kongresssaal Gallery                   |                                         |                                         | parquet                                 | 540     |                                         |                                         |             |          |
| Kongresssaal with Gallery              |                                         |                                         | parquet                                 | 1681    |                                         |                                         |             |          |
| Kongressaal with Foyer                 | 1415                                    |                                         | parquet                                 | 1627    |                                         |                                         | 1040        | 1500     |
| Kongresssaal<br>with Gallery and Foyer |                                         |                                         |                                         | 2000    |                                         |                                         |             |          |
| Kongressfoyer                          | 550                                     | ~ 8.00                                  | parquet                                 | 390     |                                         |                                         | 350         | 450      |
| Kongressfoyer Galerie                  | 354                                     | 3.95                                    | parquet                                 | 145     |                                         |                                         |             |          |
| Kongressvestibül                       | 953                                     | 4.15                                    | terrazzo                                | 859     |                                         |                                         |             | 1525     |
| Gartensaal 1 A-C                       | 519                                     | 4.25                                    | terrazzo                                | 790     | 378                                     |                                         | 410         | 1000     |
| Gartensaal 1 A-B                       | 370                                     |                                         |                                         | 518     | 249                                     | 85                                      | 280         | 800      |
| Gartensaal 1 B-C                       | 342                                     | ••••••••••••••••••••••••••••••••••••••• | •••                                     | 300     | 234                                     | 68                                      | 260         | 300      |
| Gartensaal 1 A                         | 174                                     | ••••••••••••••••••••••••••••••••••••••• | •                                       | 200     | 96                                      | 48                                      | 140         | 400      |
| Gartensaal 1 B                         | 196                                     | ••••••••••••••••••••••••••••••••••••••• | •••••                                   | 200     | 96                                      | 48                                      | 140         | 300      |
| Gartensaal 1 C                         | 146                                     | ••••••••••••••••••••••••••••••••••••••• | ••••••••••••••••••••••••••••••••••••••• | 150     | 64                                      | 48                                      | 110         | 300      |
| Gartensaal 2                           | 338                                     | 4.25                                    | terrazzo                                | 473     | 258                                     | 74                                      | 240         | 250      |
| Gartensaal-Foyer                       | 494                                     | ~ 5.00                                  | terrazzo                                |         | ••••••••••••••••••••••••••••••••••••••• | ••••••••••••••••••••••••••••••••••••••• | 390         | 520      |
| Gartensaal 1 with Foyer                | 1013                                    | ••••••••••••••••••••••••••••••••••••••• | •••                                     | ••••••  | ••••••••••••••••••••••••••••••••••••••• | ••••••••••••••••••••••••••••••••••••••• | 790         | 1916     |
| Gartensaal 2 with Foyer                | 832                                     | ••••••••••••••••••••••••••••••••••••••• | •••                                     | ••••••  | ••••••••••••••••••••••••••••••••••••••• | ••••••••••••••••••••••••••••••••••••••• | 670         | 916      |
| Gartensaal 1+2 with Foyer              | 1351                                    | ••••••••••••••••••••••••••••••••••••••• | ••••••••••••••••••                      | •••••   | ••••••••••••••••••••••••••••••••••••••• | ••••••••••••••••••••••••••••••••••••••• | 1070        | 1916     |
| Seezimmer 1                            | 174                                     |                                         | terrazzo                                | 224     | 70                                      | 120                                     | 160         | 300      |
| Seezimmer 1A                           | 58                                      | ••••••••••••••••••••••••••••••••••••••• | ••••••••••••••••••••••••••••••••••••••• | 50      | 27                                      | 21                                      | 30          | 50       |
| Seezimmer 1B                           | 55                                      | ••••••••••••••••••••••••••••••••••••••• | ••••••••••••••••••••••••••••••••••••••• | 50      | 27                                      | 22                                      | 30          | 50       |
| Seezimmer 1C                           | 56                                      | ••••••••••••••••••••••••••••••••••••••• | ••••••••••••••••••••••••••••••••••••••• | 54      | 27                                      | 20                                      | 30          | 50       |
| Seezimmer 2                            | 115                                     | ••••••••••••                            | parquet                                 | 50      | 43                                      | 28                                      | 50          | 50       |
| Seezimmer 3                            | 85                                      | •••••••••••                             | parquet                                 | 50      | 49                                      | 27                                      | 50          | 50       |
| Seezimmer 4                            | 60                                      | •••••••••••                             | parquet                                 | 60      | 24                                      | 20                                      | 40          | 50       |
| Seezimmer 3+4                          | 145                                     | •••••••••••••••••                       | •••••••••••••••••                       | 172     | 69                                      | 47                                      | 100         | 200      |
| Seezimmer 5                            | 15                                      | ••••••••••••••••••                      | parquet                                 |         | ••••••••••••••••••••••••••••••••••••••• | ••••••••••••••••••••••••••••••••••••••• | 10          |          |
| Seezimmer 6                            | 63                                      | · · · · · · · · · · · · · · · · · · ·   | parquet                                 | 69      | 26                                      | 34                                      | 40          | 40       |
| Seezimmer 7                            | 85                                      | ······································  | parquet                                 | 50      | 40                                      | 32                                      | 50          | 50       |
| Seezimmer 8                            | 42                                      | ······································  | parquet                                 | 34      | 13                                      | 16                                      | 20          | 30       |
| Vortragssaal 1                         | 132                                     |                                         | parquet                                 | 100     | 74                                      | 39                                      | 100         | 100      |
| Vortragssaal 2                         | 167                                     | ······································  | parquet                                 | 200     | 110                                     | 45                                      | 120         | 200      |
| Vereinssaal                            | 235                                     | ······································  | parquet                                 | 200     | 123                                     | 52                                      | 150         | 200      |
| Grosse Tonhalle                        |                                         |                                         | parquet                                 | 1430    |                                         |                                         |             |          |
| Kleine Tonhalle                        | ••••••••••••••••••••••••••••••••••••••• | ······································  | parquet                                 | 633     | ······································  | • • • • • • • • • • • • • • • • • • •   | 180         | 200      |
| Konzertfoyer                           | 742                                     | ······································  | parquet                                 |         | ······································  | ••••••••••••••••••••••••••••••••••••••• | 500         | 980      |
| Konzertfoyer Galerie                   | 190                                     | · · · · · · · · · · · · · · · · · · ·   | parquet                                 |         | ······································  | ••••••••••••••••••••••••••••••••••••••• |             |          |
| Lounge                                 | 62                                      | •••••••••••                             | parquet                                 |         | ······································  | ••••••••••••••••••••••••••••••••••••••• |             | 25       |
| Tonhallevestibül                       | 647                                     | ••••••••••••••••••••••••••••••••••••••• | terrazzo                                |         |                                         | ••••••••••••••••••                      | ••••••••••• | 655      |
| Restaurant                             |                                         |                                         |                                         |         |                                         |                                         | 170         |          |
| Restaurant terrace                     | •                                       | · · · · · · · · · · · · · · · · · · ·   | •                                       |         | ••••••••••••••••••••••••••••••••••••••• | ••••••••••••••••••••••••••••••••••••••• | 140         |          |