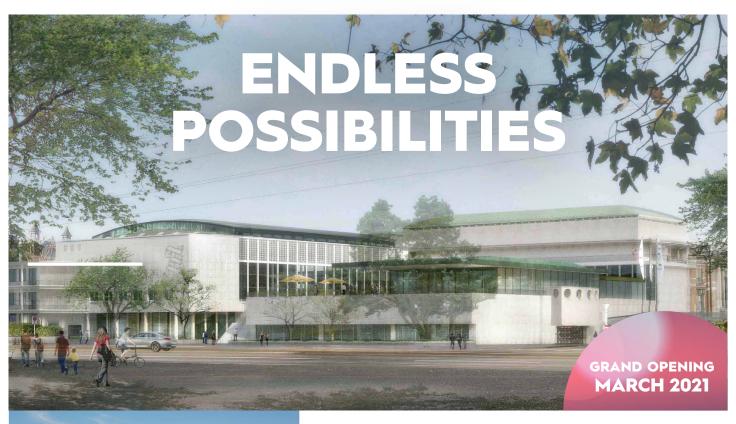

After a three-year overhaul with an investment of CHF 174.4 million, the new, highly modern Zurich Convention Center and world-renowned Zurich Tonhalle are set to open **in March 2021.** 

#### AS DIVERSE AS THE EVENTS

**5300 m² of event space, 4500 seats and more than 20 rooms and foyers:** The new Zurich Convention Center is the largest venue of its kind in the center of Zurich. It sets new standards in terms of space, flexibility and individuality.