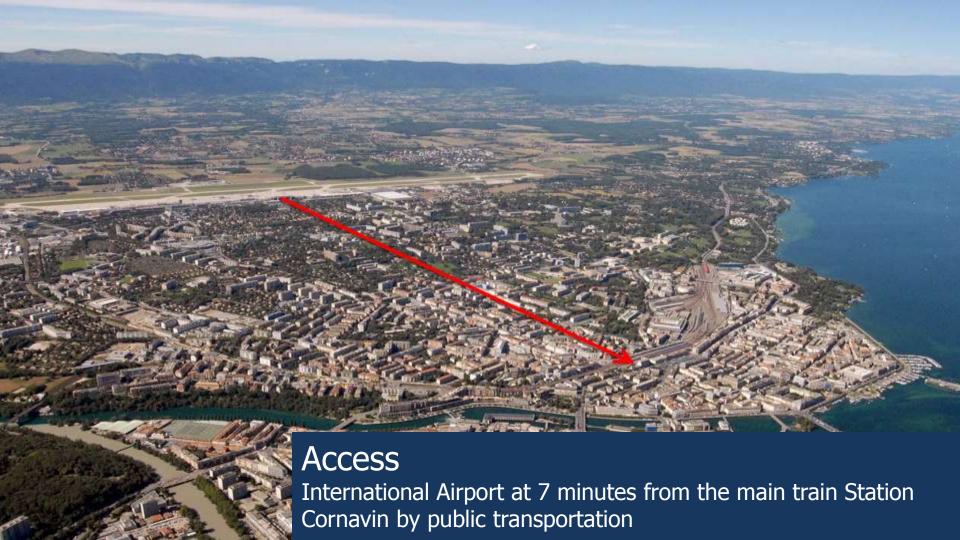

## The good reasons for organising your event or to stay in Geneva

- In the heart of Europe
   Direct flights to over 130 destinations
   7 minutes by train from the airport to the city center
- Free public transportation for 80 minutes for passengers arriving at the airport & for hotel guests for the duration of their stay
- One of Europe's most beautiful regions, with its lake surrounded by magnificent mountain scenery
- Gastronomy: 1300 adresses, 7 Michelin-rated restaurants
- Security and Swiss quality services
- Summer and Winter activities such as: skiing, rafting, trekking, Geneva wine tasting in local vineyards, sailing (year-round on Lake Geneva)

#### Location

Ideally situated between the train station, the United Nations and the business district

Short walking access from/to Geneva's central train station Free public transportation including the train from the airport to the city center (7 minutes)