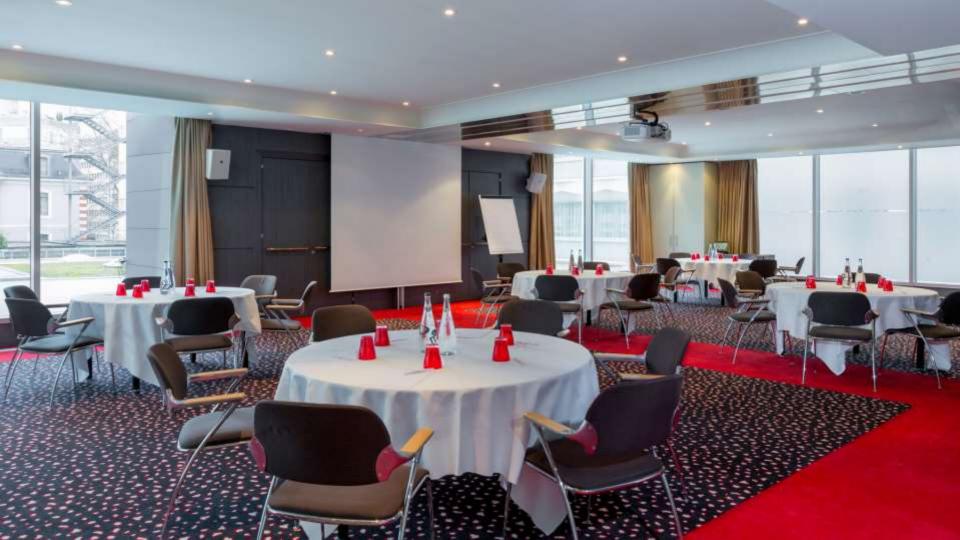

### **Conference & Banqueting**

6 Conferences & Meeting roooms

Most of them with daylight

More than 1000 sqm dedicated to the meetings

### **Ground Floor**

Eaux Vives 64 sqm with daylight

- 30 classroom
- 50 theatre

Gustave Ador Banqueting room

- 200 sqm
- 120 Banquet
- 220 Cocktail

Restaurant, Bar, Lobby Business corner

### **First Floor**

Rousseau 277 sqm, with daylight

- 130 Classroom
- 220 Theatre
- 280 Cocktail
- Can be divided in 2