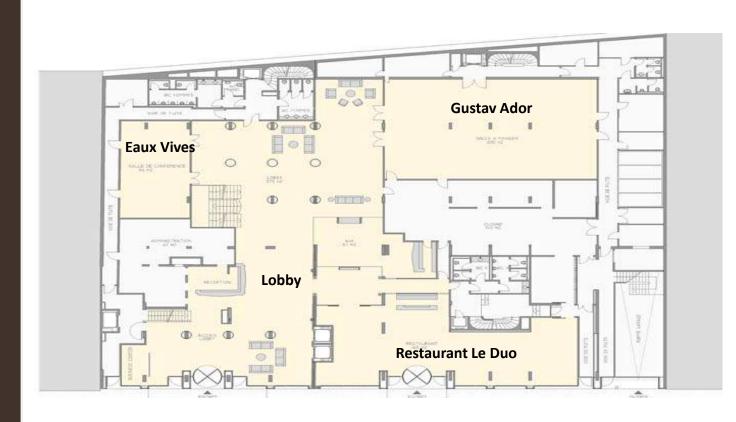

### **Ground Floor**

Eaux Vives 64 sqm with daylight

- 30 classroom
- 50 theatre

Gustave Ador Banqueting room

- 200 sqm
- 120 Banquet
- 220 Cocktail

Restaurant, Bar, Lobby Business corner

### **Restaurant Le Duo**

Côté Resto Côté Bistro

Executive Chef Armel Bedouet
Wine selection, served by the glass
15/20 Gault & Millau
Air conditioning
Outdoor terrace