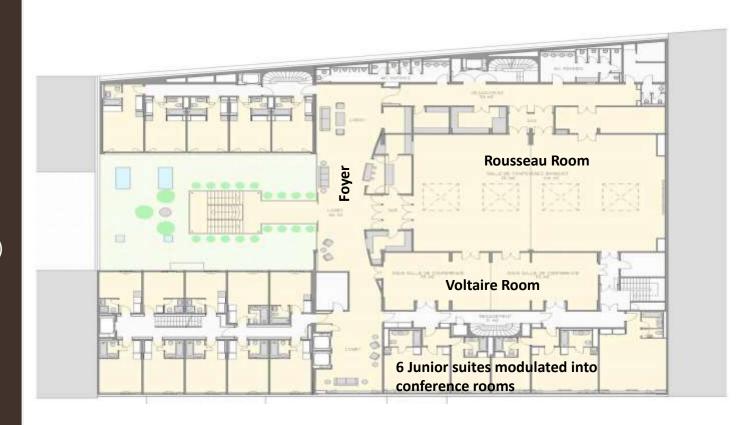

### **First Floor**

Rousseau 277 sqm, with daylight

- 130 Classroom
- 220 Theatre
- 280 Cocktail
- Can be divided in 2

### 2 Breakout rooms (Voltaire)

- 55 sqm each
- 20 Classroom
- 30 Theatre

Business corner Cloakroom Welcome desk Foyer