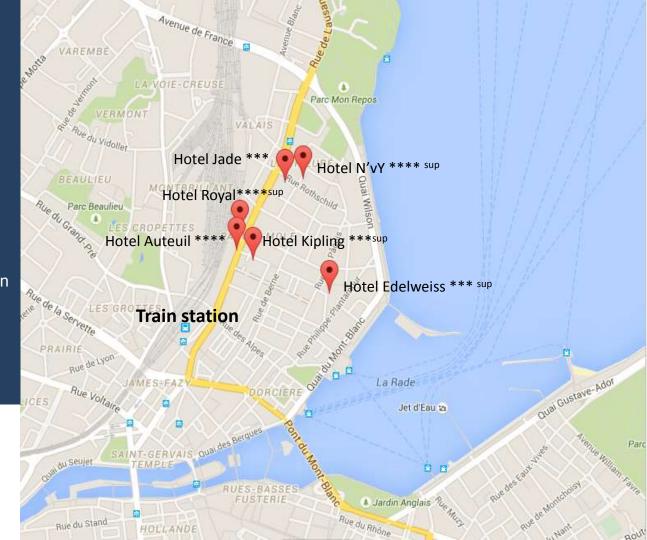

### **The Manotel Group**

- Swiss independent group since 1978
- 6 hotels, so amazingly different
- The leader in the 3 and 4 star hotels segment in Geneva
- 610 rooms in the city center
- Centrally located2 steps from the lake2 minutes from the main train station
- Tramway stops nearby the hotels
- Wifi free of charge in the 6 hotels

#### Location

Ideally situated between the train station, the United Nations and the business district

Short walking access from/to Geneva's central train station Free public transportation including the train from the airport to the city center (7 minutes)