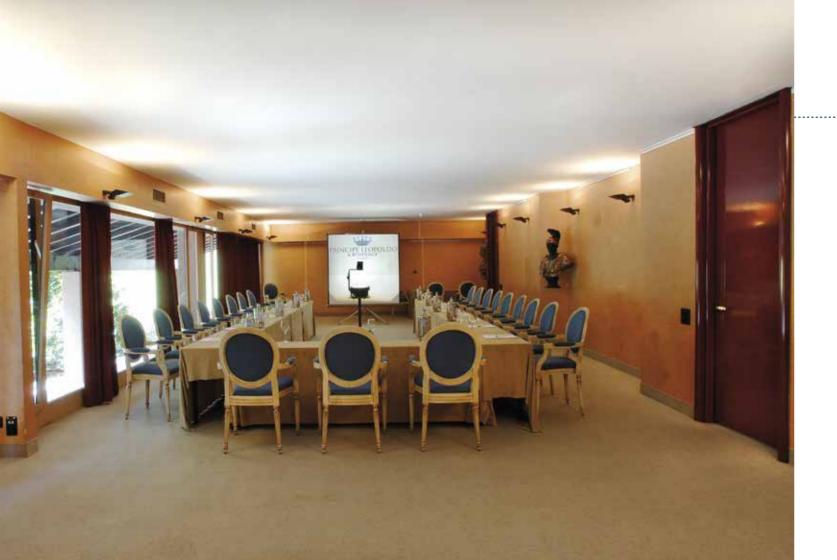

#### **VEDEGGIO - CASSARATE**

The brand new multi-functional conference room Lugano is equipped with a control room and vanguard technical equipment and, thanks to mobile walls, it can be split in two rooms, Vedeggio and Cassarate.

Vedeggio, Cassarate and Lugano are the ideal rooms for product presentations and plenary sessions.

|           | m²  | H m. | ••• |    | :∏: | :   |     |
|-----------|-----|------|-----|----|-----|-----|-----|
| LUGANO    | 144 | 2,9  | 130 | 50 | 40  | N/A | N/A |
| VEDEGGIO  | 63  | 2,9  | 60  | 30 | 25  | N/A | N/A |
| CASSARATE | 63  | 2,9  | 50  | 30 | 20  | N/A | N/A |