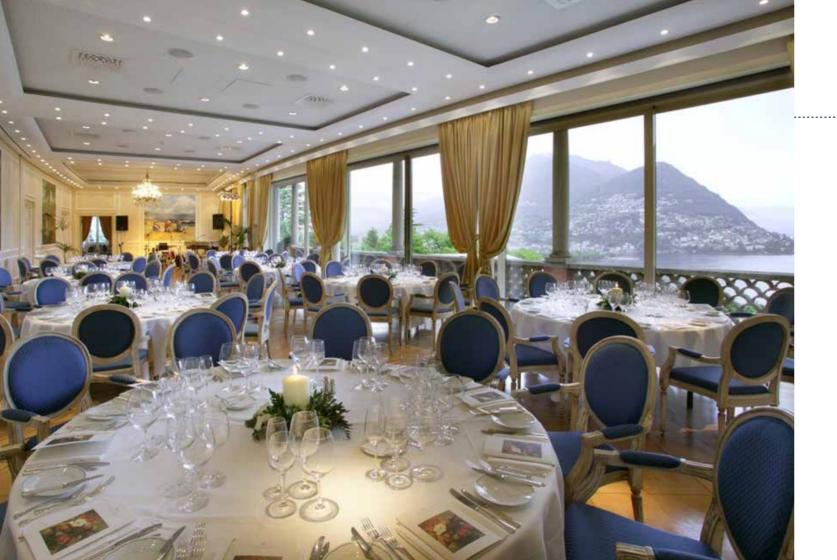

#### **MONTALBANO & MELOGRANO**

The ideal solution both for banqueting and conferences. Located on the 1st floor of the Villa, these elegant rooms have a large balcony and big windows, offering breathtaking views.

The Montalbano and Melograno halls can be combined in a bigger hall.

|                | m²  | H m. | ••• | ••• | <b>:</b> □: | ::::::: |     |
|----------------|-----|------|-----|-----|-------------|---------|-----|
| MONT. + MELOG. | 163 | 4    | 130 | 90  | 55          | 110     | 200 |
| MONTALBANO     | 107 | 3,8  | 96  | 60  | 35          | 80      | 100 |
| MELOGRANO      | 56  | 5    | 40  | 30  | 20          | 32      | 50  |