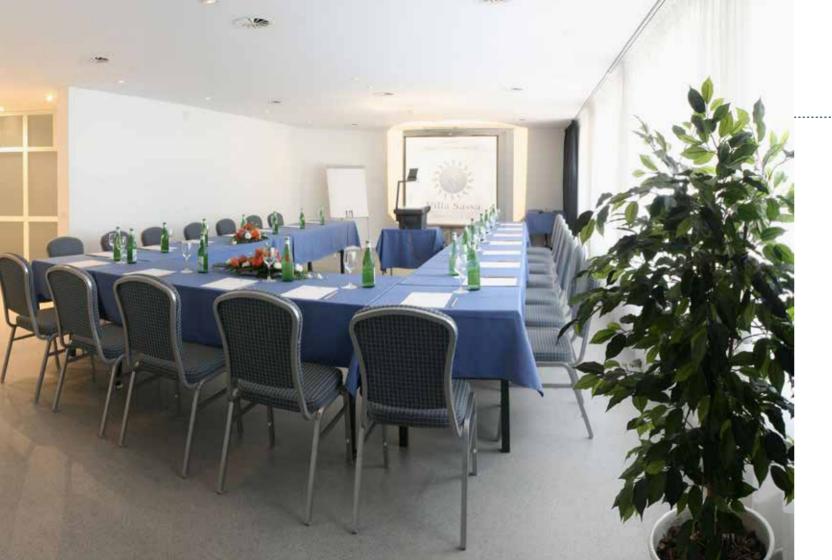

#### **VEDEGGIO - CASSARATE**

The brand new multi-functional conference room Lugano is equipped with a control room and vanguard technical equipment and, thanks to mobile walls, it can be split in two rooms, Vedeggio and Cassarate.

Vedeggio, Cassarate and Lugano are the ideal rooms for product presentations and plenary sessions.

|           | m²  | H m. | ••• |    | :∏: | :   |     |
|-----------|-----|------|-----|----|-----|-----|-----|
| LUGANO    | 144 | 2,9  | 130 | 50 | 40  | N/A | N/A |
| VEDEGGIO  | 63  | 2,9  | 60  | 30 | 25  | N/A | N/A |
| CASSARATE | 63  | 2,9  | 50  | 30 | 20  | N/A | N/A |