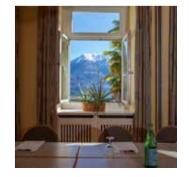

#### **MAGGIA - ONSERNONE - VERZASCA**

Luminous rooms with views of the lake and the lush garden.

Onsernone and Verzasca rooms can also be combined in a bigger room thanks to mobile walls.

|           |                |      | •••     | ••• | :П:     |     |     |
|-----------|----------------|------|---------|-----|---------|-----|-----|
|           | m <sup>2</sup> | H m. | *** *** |     | • • • • | •   | • • |
| MAGGIA    | 45             | 3,1  | 30      | 20  | 18      | 20  | 30  |
| ONSERNONE | 32             | 3,1  | 20      | 14  | 12      | N/A | N/A |
| VERZASCA  | 35             | 3,1  | 25      | 16  | 16      | N/A | N/A |