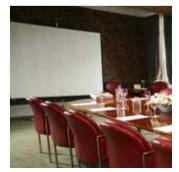

#### **CAMINI**

Decorated with ornamental stuccos, mirrors and marble fireplaces, this luxurious room on the 1st floor of the Villa offers views on the lake, the mountains and the lush garden.

|        | m² | H m. | ••• | ••• | <b>:</b> ∏: | :•:•: |     |
|--------|----|------|-----|-----|-------------|-------|-----|
| CAMINI | 81 | 4,2  | 50  | 35  | 26          | 50    | 100 |