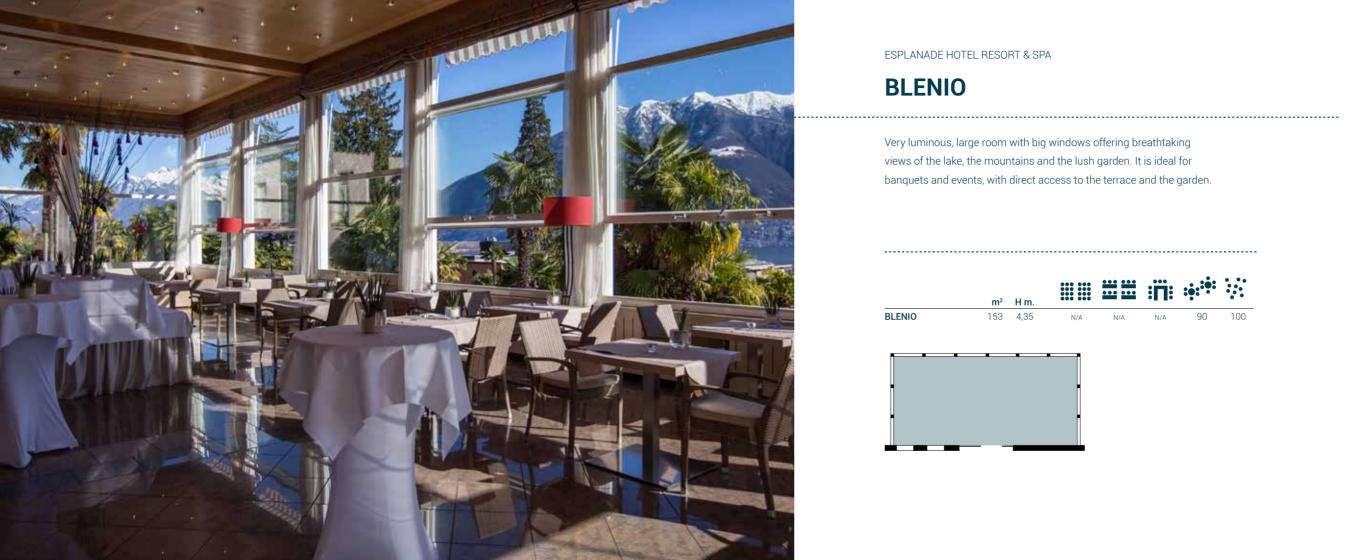

#### **BLENIO**

Very luminous, large room with big windows offering breathtaking views of the lake, the mountains and the lush garden. It is ideal for banquets and events, with direct access to the terrace and the garden.