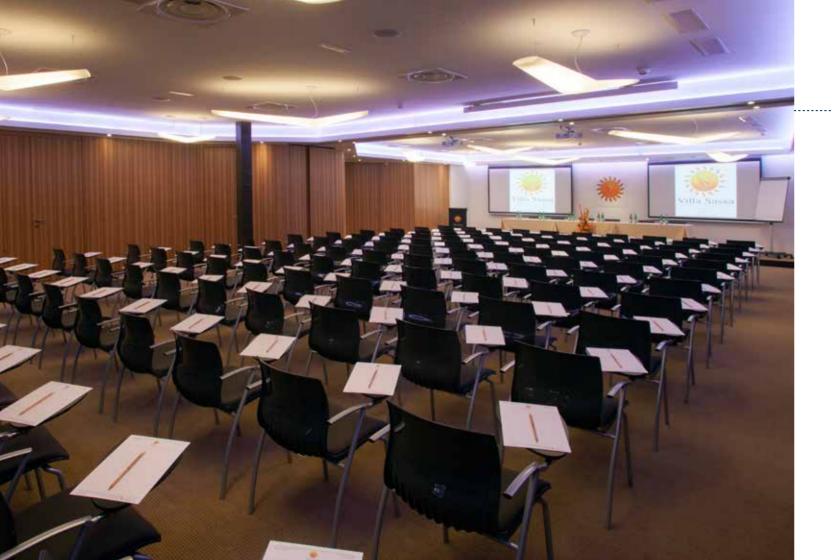

#### **VEDEGGIO - CASSARATE**

The brand new multi-functional conference room Lugano is equipped with a control room and vanguard technical equipment and, thanks to mobile walls, it can be split in two rooms, Vedeggio and Cassarate.

Vedeggio, Cassarate and Lugano are the ideal rooms for product presentations and plenary sessions.

|           | m²  | H m. | ••• |    | :∏: | :   |     |
|-----------|-----|------|-----|----|-----|-----|-----|
| LUGANO    | 144 | 2,9  | 130 | 50 | 40  | N/A | N/A |
| VEDEGGIO  | 63  | 2,9  | 60  | 30 | 25  | N/A | N/A |
| CASSARATE | 63  | 2,9  | 50  | 30 | 20  | N/A | N/A |