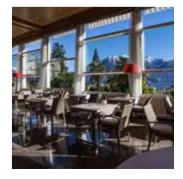

#### **BLENIO**

Very luminous, large room with big windows offering breathtaking views of the lake, the mountains and the lush garden. It is ideal for banquets and events, with direct access to the terrace and the garden.