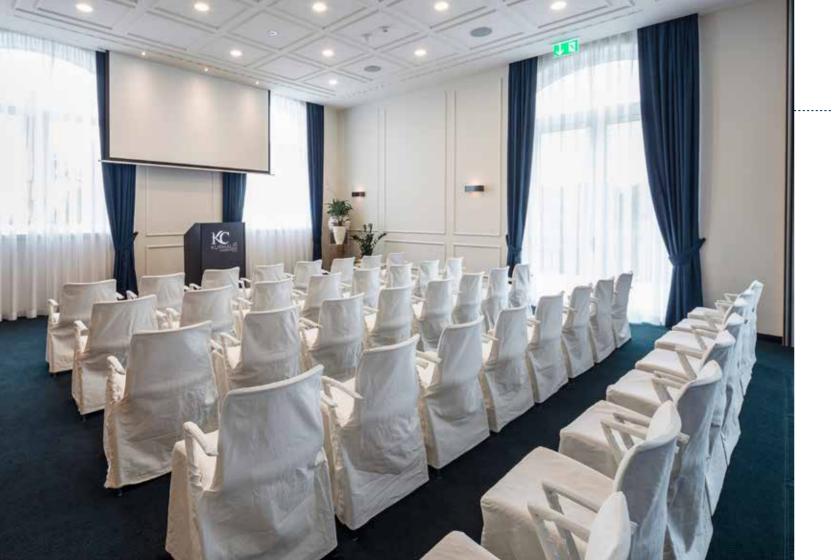

#### **MONTE TAMARO**

#### **MONTE LEMA - MONTE CERESIO**

The exclusive events area consists of the large day-lighted "Monte Tamaro" room which can be divided into two units by a mobile wall. It is situated at the ground floor and has direct access to the hotel lobby, a very spacious 250 sqm terrace with outstanding view of the surrounding natural landscapes and the Lake Lugano. The terrace can be used exclusively for events. In addition the hotel offers outdoor meetings.

This multi-functional room is perfect for seminars, presentations, celebrations and much more.

|               | m²  | H m. | *** | ••• | <b>:</b> ∏: | :  |     |
|---------------|-----|------|-----|-----|-------------|----|-----|
| MONTE TAMARO  | 100 | 3,75 | 80  | 75  | 48          | 80 | 120 |
| MONTE CERESIO | 50  | 3,75 | 40  | 30  | 20          | 32 | 50  |
| MONTE LEMA    | 50  | 3.75 | 50  | 30  | 20          | 32 | 50  |