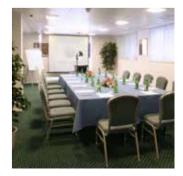

#### **VEDEGGIO - CASSARATE**

The brand new multi-functional conference room Lugano is equipped with a control room and vanguard technical equipment and, thanks to mobile walls, it can be split in two rooms, Vedeggio and Cassarate.

Vedeggio, Cassarate and Lugano are the ideal rooms for product presentations and plenary sessions.

|           | m²  | H m. | ••• |    | :∏: | :   |     |
|-----------|-----|------|-----|----|-----|-----|-----|
| LUGANO    | 144 | 2,9  | 130 | 50 | 40  | N/A | N/A |
| VEDEGGIO  | 63  | 2,9  | 60  | 30 | 25  | N/A | N/A |
| CASSARATE | 63  | 2,9  | 50  | 30 | 20  | N/A | N/A |