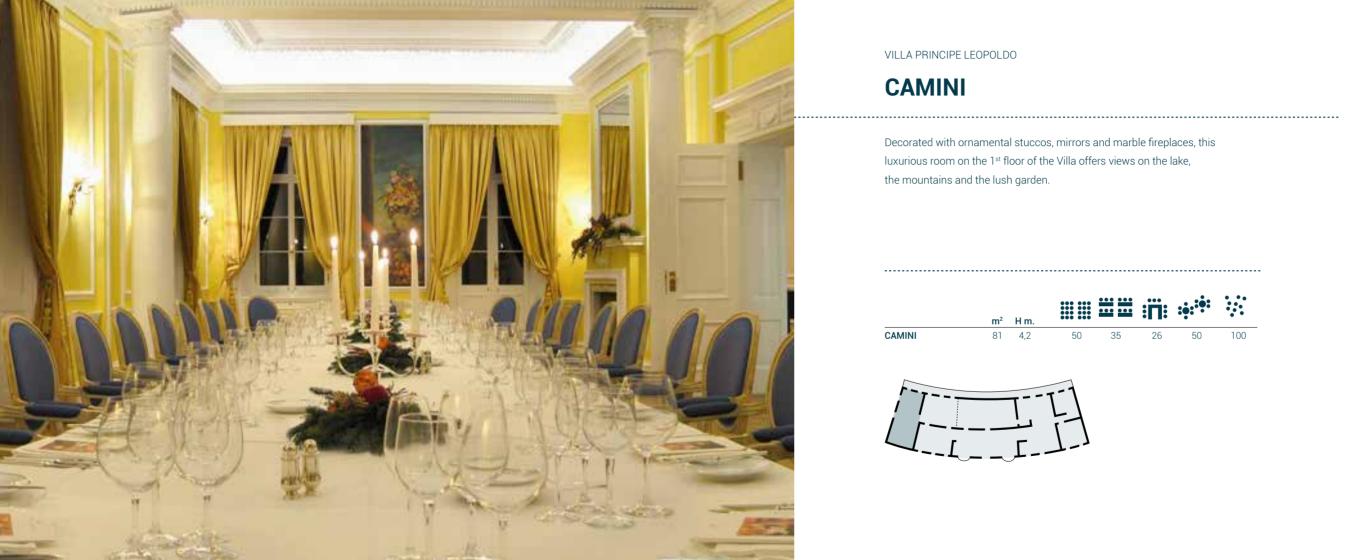

#### **CAMINI**

Decorated with ornamental stuccos, mirrors and marble fireplaces, this luxurious room on the 1st floor of the Villa offers views on the lake, the mountains and the lush garden.

|        | m² | H m. | ••• | ••• | <b>:</b> ∏: | :•:•: |     |
|--------|----|------|-----|-----|-------------|-------|-----|
| CAMINI | 81 | 4,2  | 50  | 35  | 26          | 50    | 100 |