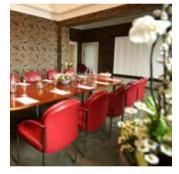

The Montalbano and Melograno halls can be combined in a bigger hall.

|                | m²  | H m. | ••• | ••• | <b>:</b> □: | ::::::: |     |
|----------------|-----|------|-----|-----|-------------|---------|-----|
| MONT. + MELOG. | 163 | 4    | 130 | 90  | 55          | 110     | 200 |
| MONTALBANO     | 107 | 3,8  | 96  | 60  | 35          | 80      | 100 |
| MELOGRANO      | 56  | 5    | 40  | 30  | 20          | 32      | 50  |