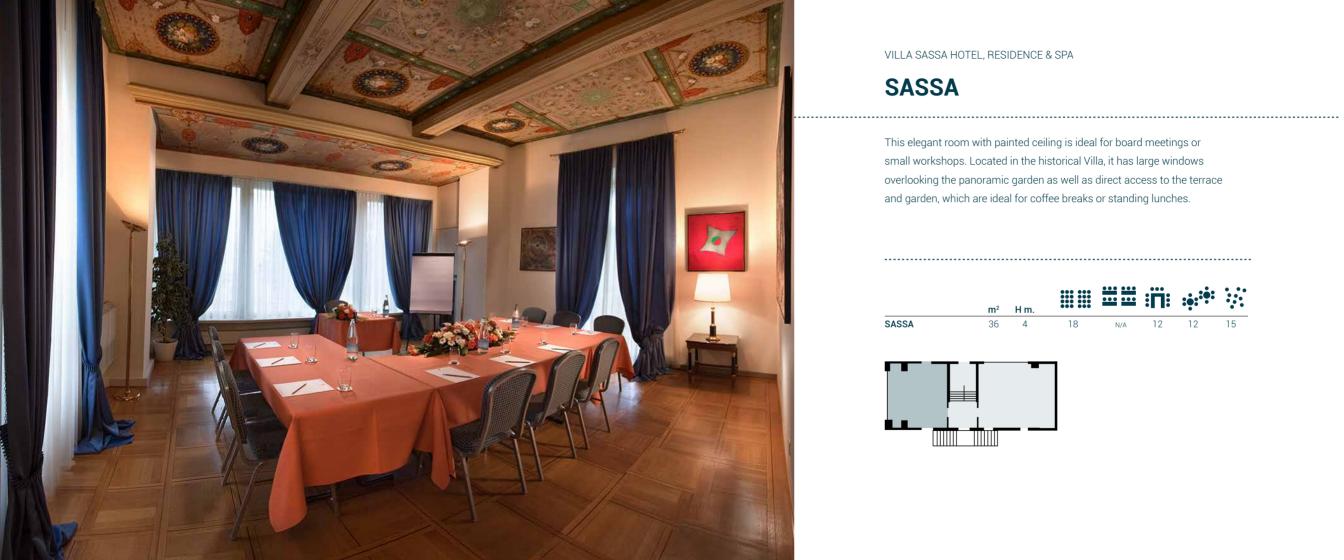

#### **SASSA**

This elegant room with painted ceiling is ideal for board meetings or small workshops. Located in the historical Villa, it has large windows overlooking the panoramic garden as well as direct access to the terrace and garden, which are ideal for coffee breaks or standing lunches.

|       | m² | H m. | ••• | ••• | : <b>□</b> : | :  |    |
|-------|----|------|-----|-----|--------------|----|----|
| SASSA | 36 | 4    | 18  | N/A | 12           | 12 | 15 |

.....