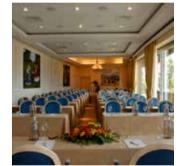

#### **VEDEGGIO - CASSARATE**

The brand new multi-functional conference room Lugano is equipped with a control room and vanguard technical equipment and, thanks to mobile walls, it can be split in two rooms, Vedeggio and Cassarate.

Vedeggio, Cassarate and Lugano are the ideal rooms for product presentations and plenary sessions.

|           | m²  | H m. | ••• |    | :∏: | :   |     |
|-----------|-----|------|-----|----|-----|-----|-----|
| LUGANO    | 144 | 2,9  | 130 | 50 | 40  | N/A | N/A |
| VEDEGGIO  | 63  | 2,9  | 60  | 30 | 25  | N/A | N/A |
| CASSARATE | 63  | 2,9  | 50  | 30 | 20  | N/A | N/A |