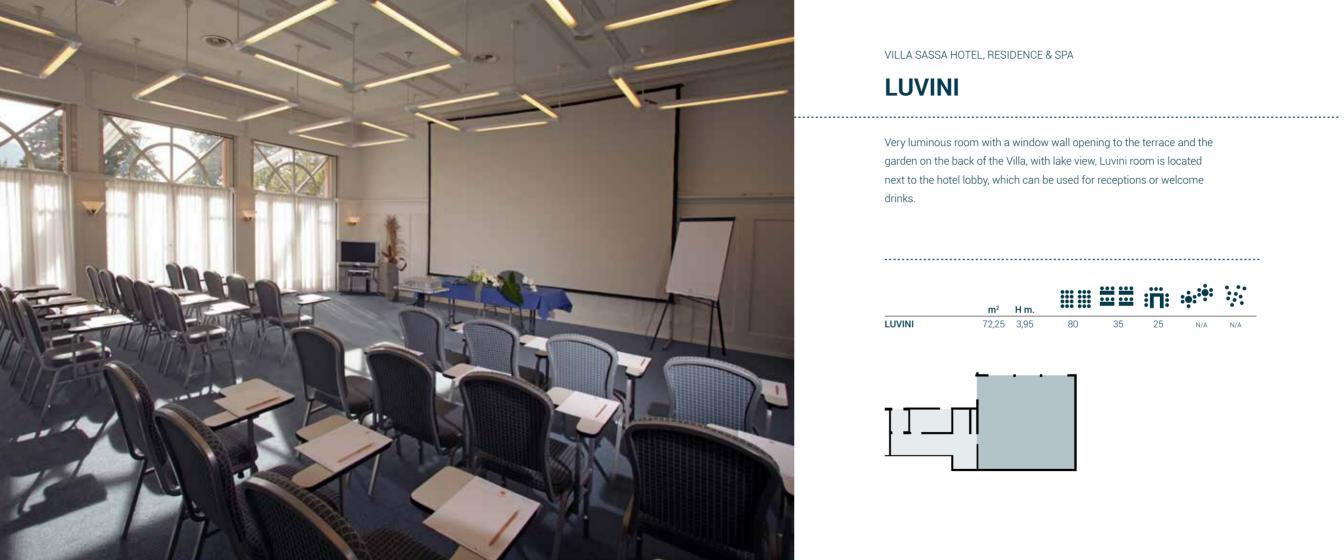

#### **LUVINI**

Very luminous room with a window wall opening to the terrace and the garden on the back of the Villa, with lake view, Luvini room is located next to the hotel lobby, which can be used for receptions or welcome drinks.

|        | m²    | H m. | ••• | ••••• | <b>:</b> ∏: | ::::: |     |  |
|--------|-------|------|-----|-------|-------------|-------|-----|--|
| LUVINI | 72,25 | 3,95 | 80  | 35    | 25          | N/A   | N/A |  |