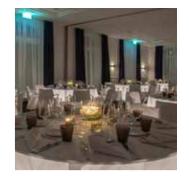

#### **MONTALBANO & MELOGRANO**

The ideal solution both for banqueting and conferences. Located on the 1st floor of the Villa, these elegant rooms have a large balcony and big windows, offering breathtaking views.

The Montalbano and Melograno halls can be combined in a bigger hall.

|                | m²  | H m. | ••• | ••• | <b>:</b> □: | ::::::: |     |
|----------------|-----|------|-----|-----|-------------|---------|-----|
| MONT. + MELOG. | 163 | 4    | 130 | 90  | 55          | 110     | 200 |
| MONTALBANO     | 107 | 3,8  | 96  | 60  | 35          | 80      | 100 |
| MELOGRANO      | 56  | 5    | 40  | 30  | 20          | 32      | 50  |