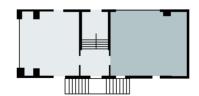

#### **MONTALBANO & MELOGRANO**

The ideal solution both for banqueting and conferences. Located on the 1st floor of the Villa, these elegant rooms have a large balcony and big windows, offering breathtaking views.

The Montalbano and Melograno halls can be combined in a bigger hall.

|                | m²  | H m. | ••• | ••• | <b>:</b> □: | ::::::: |     |
|----------------|-----|------|-----|-----|-------------|---------|-----|
| MONT. + MELOG. | 163 | 4    | 130 | 90  | 55          | 110     | 200 |
| MONTALBANO     | 107 | 3,8  | 96  | 60  | 35          | 80      | 100 |
| MELOGRANO      | 56  | 5    | 40  | 30  | 20          | 32      | 50  |