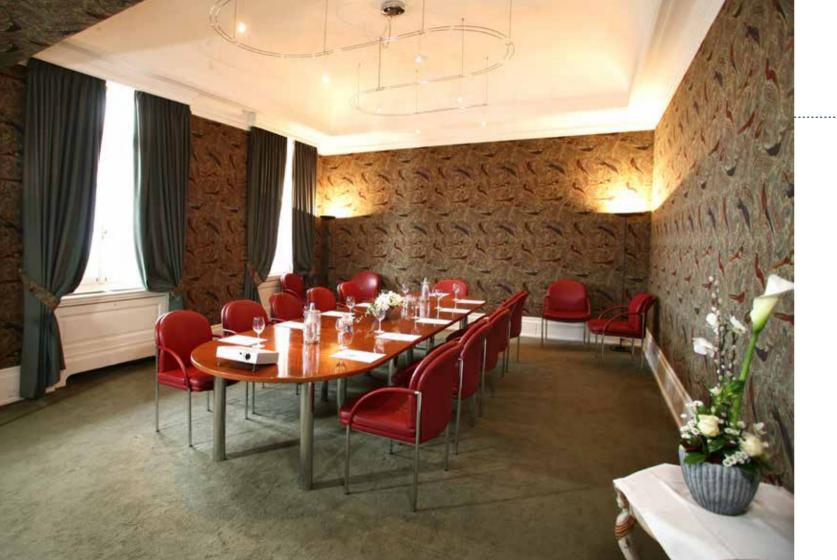

#### **MONTE LEMA - MONTE CERESIO**

The exclusive events area consists of the large day-lighted "Monte Tamaro" room which can be divided into two units by a mobile wall. It is situated at the ground floor and has direct access to the hotel lobby, a very spacious 250 sqm terrace with outstanding view of the surrounding natural landscapes and the Lake Lugano. The terrace can be used exclusively for events. In addition the hotel offers outdoor meetings.

This multi-functional room is perfect for seminars, presentations, celebrations and much more.

|               | m²  | H m. | *** | ••• | <b>:</b> ∏: | :  |     |
|---------------|-----|------|-----|-----|-------------|----|-----|
| MONTE TAMARO  | 100 | 3,75 | 80  | 75  | 48          | 80 | 120 |
| MONTE CERESIO | 50  | 3,75 | 40  | 30  | 20          | 32 | 50  |
| MONTE LEMA    | 50  | 3.75 | 50  | 30  | 20          | 32 | 50  |