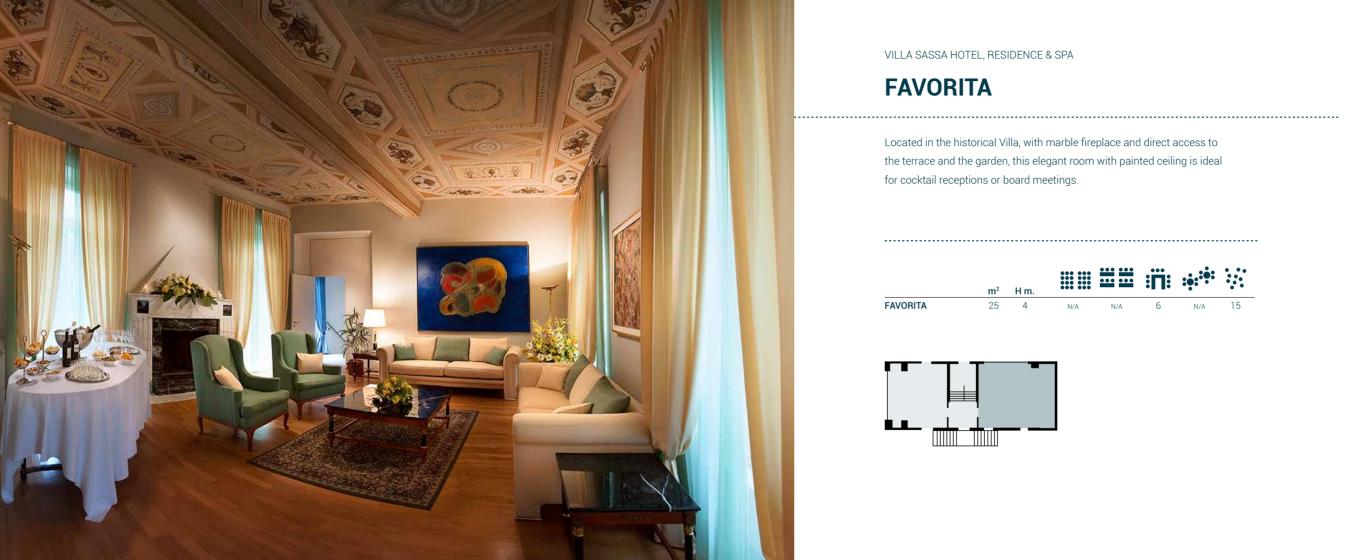

#### **FAVORITA**

Located in the historical Villa, with marble fireplace and direct access to the terrace and the garden, this elegant room with painted ceiling is ideal for cocktail receptions or board meetings.