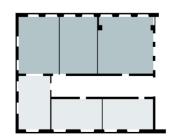

#### **MONTALBANO & MELOGRANO**

The ideal solution both for banqueting and conferences. Located on the 1st floor of the Villa, these elegant rooms have a large balcony and big windows, offering breathtaking views.

The Montalbano and Melograno halls can be combined in a bigger hall.

|                | m²  | H m. | ••• | ••• | <b>:</b> □: | ::::::: |     |
|----------------|-----|------|-----|-----|-------------|---------|-----|
| MONT. + MELOG. | 163 | 4    | 130 | 90  | 55          | 110     | 200 |
| MONTALBANO     | 107 | 3,8  | 96  | 60  | 35          | 80      | 100 |
| MELOGRANO      | 56  | 5    | 40  | 30  | 20          | 32      | 50  |