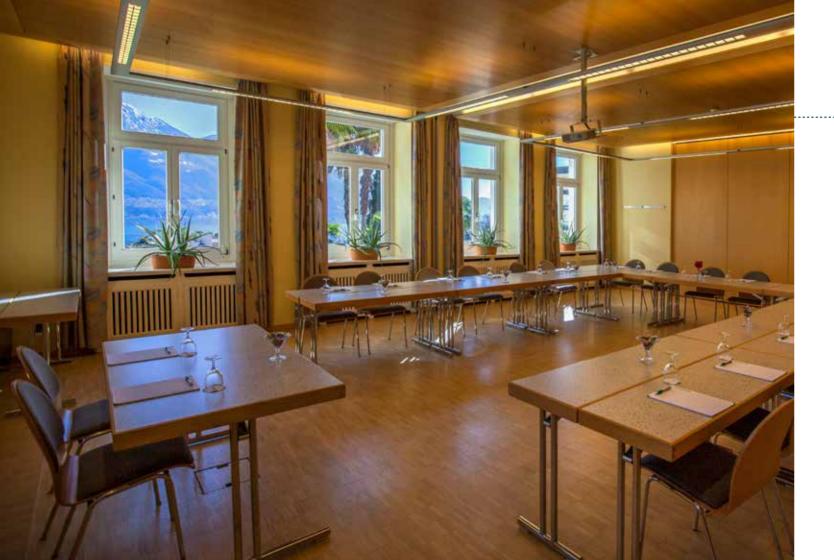

#### **MAGGIA - ONSERNONE - VERZASCA**

Luminous rooms with views of the lake and the lush garden.

Onsernone and Verzasca rooms can also be combined in a bigger room thanks to mobile walls.

|           |                |      | •••     | ••• | :П:     |     |     |
|-----------|----------------|------|---------|-----|---------|-----|-----|
|           | m <sup>2</sup> | H m. | *** *** |     | • • • • | •   | • • |
| MAGGIA    | 45             | 3,1  | 30      | 20  | 18      | 20  | 30  |
| ONSERNONE | 32             | 3,1  | 20      | 14  | 12      | N/A | N/A |
| VERZASCA  | 35             | 3,1  | 25      | 16  | 16      | N/A | N/A |