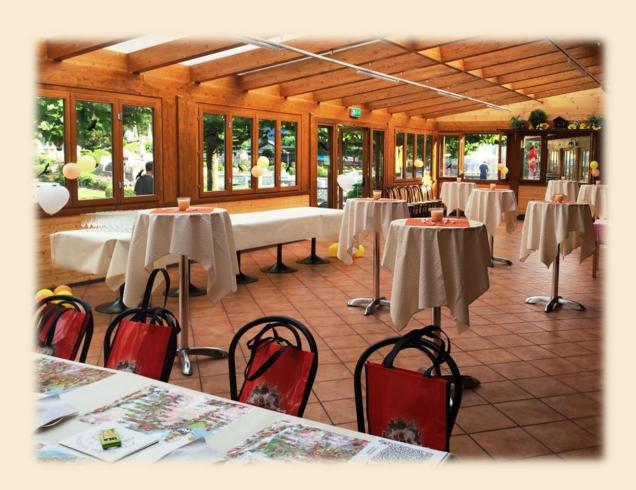

The restaurant inside the park has two welcoming salons with a maximum capacity of 120 people each.

As well as typical local dishes, we also offer Asian, Indian specialties and Halal buffet.

Among our proposals, as a business dinner, we offer the possibility to hold a conference.