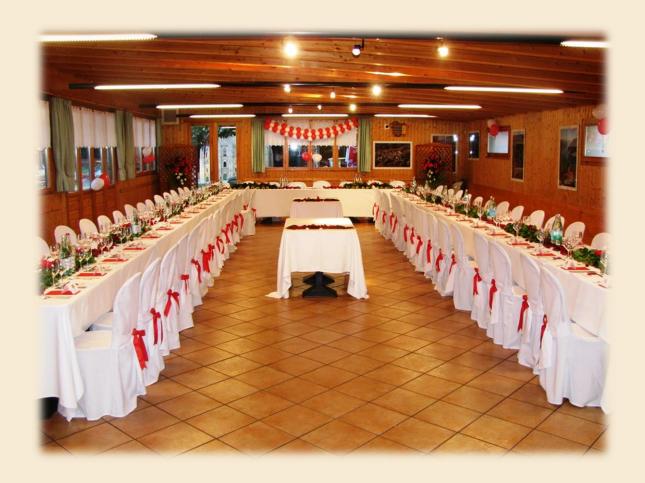

The restaurant inside the park has two welcoming salons with a maximum capacity of 120 people each.

As well as typical local dishes, we also offer Asian, Indian specialties and Halal buffet.

Among our proposals, as a business dinner, we offer the possibility to hold a conference.