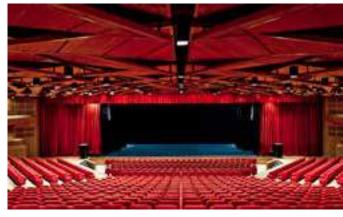

### THÉÂTRE

The Théâtre du Léman is a unique venue for large events within the Grand Hotel Kempinski Geneva. It offers 1,300 seats to accommodate a wide range of events, from customized concerts, dance performances, comedies to international conferences, meetings and presentations. All with a state-ofthe-art technical equipment.

1,300