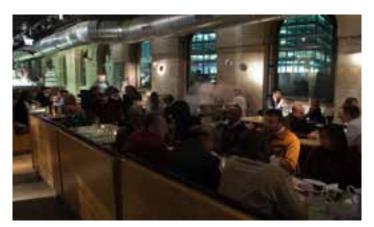

#### **RESTAURANTS & BARS**

Geneva invites you to a festival of flavours which will surely delight the finest of gourmets. It offers 1,800 restaurants range from little bistros to gastronomic restaurants. You can find culinary specialities from all over the world and a wide range of choices for every budget.