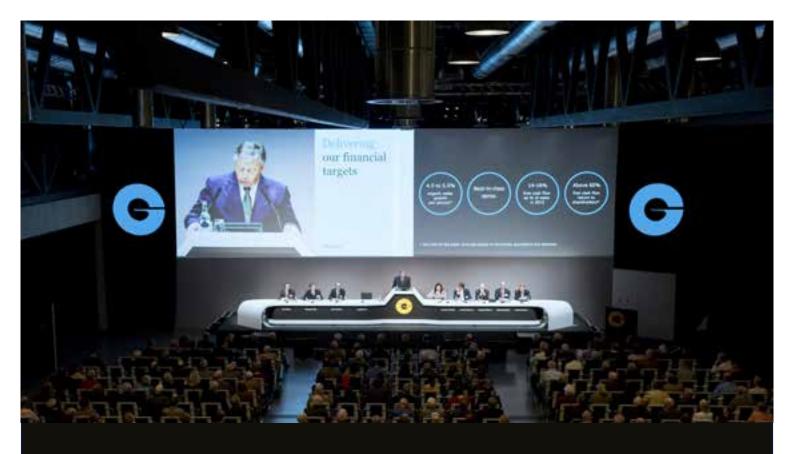

### **MEET THE WORLD IN GENEVA**

The international Conference Centre Geneva, a flexible and modular infrastructure to guarantee the success of your events.

- 1 plenary conference room for 2'200 participants
- 22 rooms for 12 to 2'200 participants
- Total capacity 4'000 participants
- 4'000 sqm of exhibition and plenary space