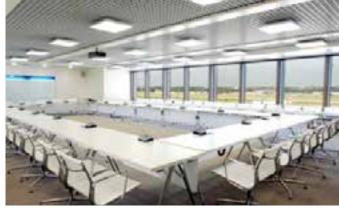

2/INTERNATIONAL CONFERENCE CENTRE GENEVA (CICG)

Your convention, seminar or exhibition can be conveniently and comfortably held in two separate conference centres. The CICG provides meeting rooms for 20 to 2,200 participants.

They are ideally located in the immediate vicinity of Place des Nations (UN) and within easy reach of the principal international organisations and diplomatic representations in Geneva.