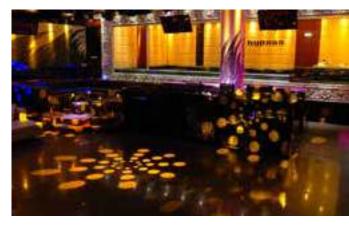

stable at will, HALLE 22 is a contemporary space suitable and ideal for any type of events up to 800 people.











# SALLE COMMUNALE DE PLAINPALAIS

The "Maison Communale de Plainpalais" was built in 1909. The interior decoration (marble, paintings, mosaic, stained-glass windows) is largely inspired by the Art Nouveau. The renovation works contributed to lend again glamour to this building and its banqueting hall.



500



1,000









### 18 BYPASS

The Bypass was designed by one of the best architecture studios in Europe, and received the 'Famous Club of the Year' award from the Design Magazine. In a plush lounge atmosphere, the Bypass professional team also offers to organise your corporate events, conferences, fashion shows, private concerts or product launches.



250



988



## SALLE DES ROIS DE L'ARQUEBUSE

The Kings Hall of Arquebuse: one of the finest halls of Geneva's heritage listed building with frescoes of the nineteenth century and high ceilings 15m. 260 sqm, renovated in 2014.



250







## 20 / FERME DU VIGNOBLE

Ten minutes' distance from the airport, the Ferme du Vignoble is a refurbished farmhouse perfect for the organisation of celebrations and conferences for 30 to 200 participants. The reception room on the second floor hosts guests in a welcoming and rustic-style ambience. Well equipped with a public address system and air conditioning, the farmhouse can accept up to 230 guests for a seated dinner.









### 21/CHÂTEAU DES BOIS

The Château des Bois estate, built in 1631, is an ideal venue for corporate events or seminars. You will dis