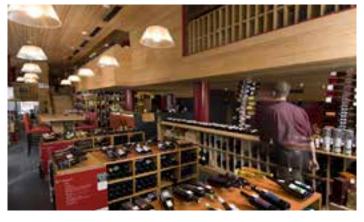

black and white creates striking contrasts highlighting sparkling ice crystals and majestic chandeliers, guaranteeing a fairy-tale atmosphere.











## 5/VIEUX-BOIS

The modern restaurant in the centre of Geneva's international district is the place where future leaders of the hotel and catering management learn their trade. On the job, they have but one aim: to please you!











## 6/LAVINIA

Since 1999, Lavinia has steadily become the international leader in the quality wine trade: Madrid, Barcelona, Paris... but also Geneva. Offering a choice of 150 Swiss wines, Lavinia reflects the diversity and the richness of the local terroir. Its 1,600 wine labels from 15 countries show that Lavinia is always on the outlook for the best produce offered by the world's winegrowers.











## 7 RESTAURANT LA BROCHE

Located in the historical building of the Arquebuse, close to the Rhône river, the restaurant La Broche is a perfect place for business lunches and dinners with friends. Its glass roof with greenery, stone walls and string of lit candles after sundown, give a warm and intimate feeling in a smart and relaxed ambience. On sunny days, let yourself be lulled by the pastoral setting on the shaded terrace.







## 8/CHEZ PHILIPPE

Chez Philippe might be taken for a microenclave of New York in the heart of Geneva. An authentic grill house with its raw materials, its soft vibe and this distinctive embracing warmth that you can't quite decide if it's made of charcoal or friendship. Loft proportions, the space has two levels and two ambiances. In summer, on the glass