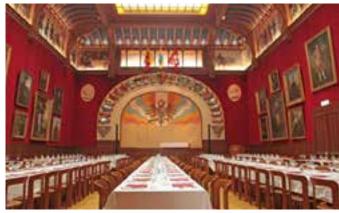

ation (marble, paintings, mosaic, stained-glass windows) is largely inspired by the Art Nouveau. The renovation works contributed to lend again glamour to this building and its banqueting hall.



500



1,000









### 18 BYPASS

The Bypass was designed by one of the best architecture studios in Europe, and received the 'Famous Club of the Year' award from the Design Magazine. In a plush lounge atmosphere, the Bypass professional team also offers to organise your corporate events, conferences, fashion shows, private concerts or product launches.



250



988



## SALLE DES ROIS DE L'ARQUEBUSE

The Kings Hall of Arquebuse: one of the finest halls of Geneva's heritage listed building with frescoes of the nineteenth century and high ceilings 15m. 260 sqm, renovated in 2014.



250







## 20 / FERME DU VIGNOBLE

Ten minutes' distance from the airport, the Ferme du Vignoble is a refurbished farmhouse perfect for the organisation of celebrations and conferences for 30 to 200 participants. The reception room on the second floor hosts guests in a welcoming and rustic-style ambience. Well equipped with a public address system and air conditioning, the farmhouse can accept up to 230 guests for a seated dinner.









### 21/CHÂTEAU DES BOIS

The Château des Bois estate, built in 1631, is an ideal venue for corporate events or seminars. You will discover the gentleness of the Genevan countryside on the magnificent private estate only 15 min from the airport.



**№** 24

220







## 22/ LE MANÈGE

Le Manège is a multi-functional cultural centre ready to welcome cultural e