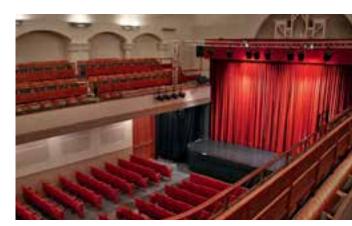

### THÉÂTRE

The Théâtre du Léman is a unique venue for large events within the Grand Hotel Kempinski Geneva. It offers 1,300 seats to accommodate a wide range of events, from customized concerts, dance performances, comedies to international conferences, meetings and presentations. All with a state-ofthe-art technical equipment.