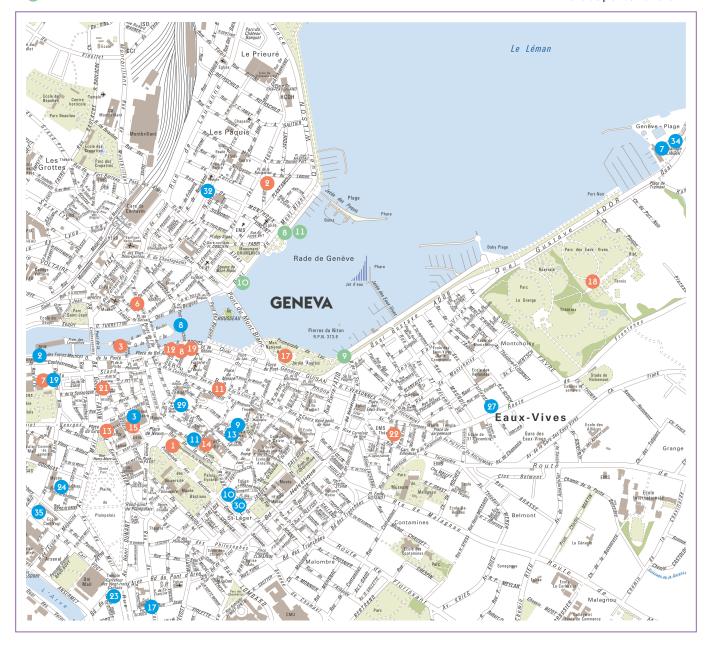

### 3/SPECIAL VENUES

- 54 DINNER VENUES
- 55 Facts & figures
- 68 RESTAURANTS
- 69 Facts & figures
- **76 VINEYARDS & BOATS**
- 77 Facts & figures
- 80 INDEX & MAP
- 80 Index
- **85** Map

#### SIHH

International Fine
Watchmaking Exhibition
w sihh.org

#### **VITAFOODS**

Exhibition and Conference on Nutraceutical Ingredients and related services **w** vitafoods.eu.com

By participating in the Index the Geneva Convention Bureau aims to engage its clients and suppliers as well as its local community to work together and make sustainability a standard way of working in the city of Geneva.

### GETTING YOUR MESSAGE ACROSS. ANYWHERE. EVERYWHERE.

Congresses & Conferences | Product launches | Exhibithion stands
Gala dinners | Award ceremonies | Fashion shows

They are ideally located in the immediate vicinity of Place des Nations (UN) and within easy reach of the principal international organisations and diplomatic representations in Geneva.

### 3 / UNIVERSITY

Founded in 1559, the University of Geneva is now the second largest academic institution in Switzerland. Flagship of the city of Calvin, the institution has acquired international prestige by cultivating its international outreach. Its intellectual heritage, quality education covering most areas of science, art and literature as well as cutting-edge research are widely recognised.