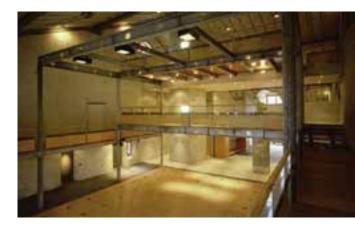

### THÉÂTRE

The Théâtre du Léman is a unique venue for large events within the Grand Hotel Kempinski Geneva. It offers 1,300 seats to accommodate a wide range of events, from customized concerts, dance performances, comedies to international conferences, meetings and presentations. All with a state-ofthe-art technical equipment.

1,300