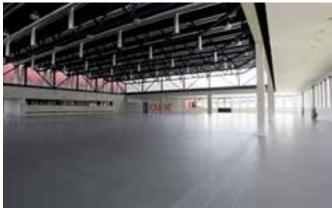

### FACTS & FIGURES

1/PALEXPO

Unique in Switzerland, Palexpo offers 106,000 sqm of Wi-Fiequiped, pillar-free multifunctional areas all under a single roof, including a convention centre seating from 100 to 2,500 participants.

Outdoors, 21,000 sqm of green space is made available to visitors and organisers of events. All the halls are within walking distance of one another, and a covered car park services the venue. There is direct access for lorries to each of the halls.