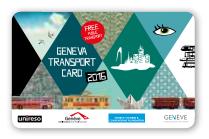

# FREE PUBLIC / TRANSPORT

#### FREE TRANSPORT FOR INCOMING PASSENGERS!

All passengers can pick up a free train and bus ticket from the machine in the baggage collection area at arrivals. This Unireso ticket, offered by Genève Aéroport, gives free access to Geneva's public transportation system for a period of 80 minutes (including trains for the city centre).

### FREE TRANSPORT FOR VISITORS STAYING IN HOTELS!

Every visitor receives a free "Geneva Transport Card" upon checking-in to their hotel establishment, valid for the duration of their stay (including day of departure).

Unireso covers the Geneva area and is operated by CFF, TPG and SMGN.