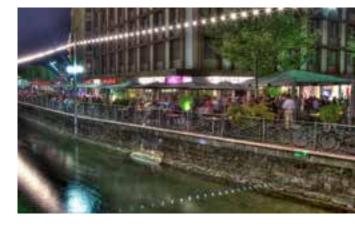

#### **RESTAURANTS & BARS**

Geneva invites you to a festival of flavours which will surely delight the finest of gourmets. It offers 1,800 restaurants range from little bistros to gastronomic restaurants. You can find culinary specialities from all over the world and a wide range of choices for every budget.