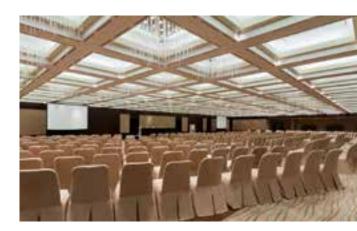

### 19/ STARLING GENEVA HOTEL & CONFERENCE CENTER \*\*\*\*\*

Very well located: 1 min walk to Palexpo, 3 min from Geneva Airport, 5 min from international organisations and 10 min from the city centre and Lake Geneva. 496 spacious rooms, equipped with all the services of a four-star superior hotel. Free Wi-Fi access throughout the hotel. 5,500 sqm of conference and exhibition areas divided into 43 adaptable meeting rooms, with daylight.