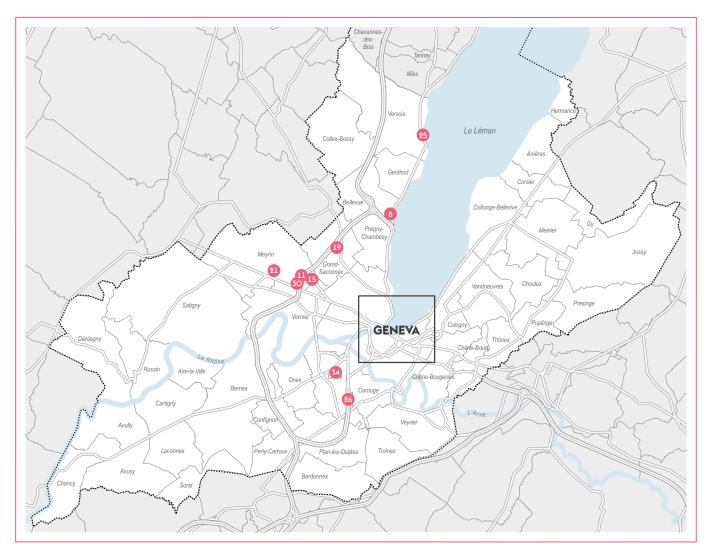

-                | 25      | 16        | -         | 18      | 18       |
| Salle D                       | 26                    | -                | 20      | 45        | -         | 18      | 18       |
| Salle 1                       | 73                    | -                | 40      | 30        | -         | -       | -        |
| Salle 2                       | 127                   | -                | 110     | 60        |           | 110     | 110      |
| Salle 3                       | 50                    | -                | 40      | 25        | -         | -       | -        |
|                               |                       |                  |         |           | _         |         |          |

HOTELS

# SURROUNDINGS MAP

0 2 4k r

Fond de plan : SITG 2016



## CITY CENTRE MAP

0 200 400 m Fond de plan: SITG 201 6









### CONTENT

| 55 | FACTS & FIGURES | 1 | Espace Hippomène                                            | 1 | Bypass                        |
|----|-----------------|---|-------------------------------------------------------------|---|-------------------------------|
|    |                 | 1 | Bâtiment des Forces Motrices (BFM)                          | 1 | Salle des Rois de l'Arquebuse |
|    |                 | 1 | Grand Théâtre de Genève                                     | 1 | Ferme du Vignoble             |
|    |                 | / | Ariana Museum                                               | 1 | Château des Bois              |
|    |                 | / | Château de Penthes - Restaurant, conference centre & mu