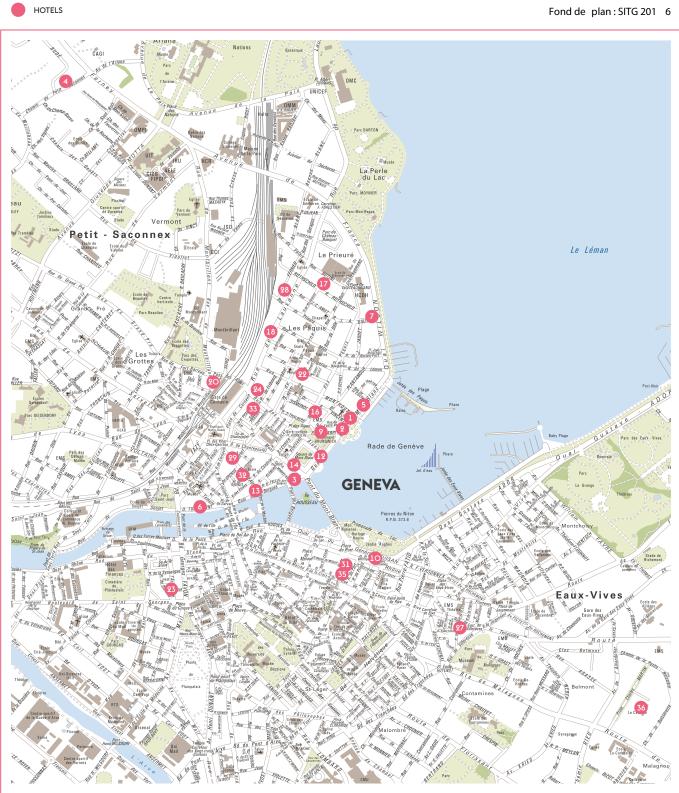

| 18       |
| Salle D                       | 26                    | -                | 20      | 45        | -         | 18      | 18       |
| Salle 1                       | 73                    | -                | 40      | 30        | -         | -       | -        |
| Salle 2                       | 127                   | -                | 110     | 60        |           | 110     | 110      |
| Salle 3                       | 50                    | -                | 40      | 25        | -         | -       | -        |
|                               |                       |                  |         |           | _         |         |          |

HOTELS

# SURROUNDINGS MAP

0 2 4k r

Fond de plan : SITG 2016



## CITY CENTRE MAP

0 200 400 m Fond de plan: SITG 201 6









### CONTENT

| 55 | FACTS & FIGURES | 1 | Espace Hippomène                                            | 1 | Bypass                        |
|----|-----------------|---|-------------------------------------------------------------|---|-------------------------------|
|    |                 | 1 | Bâtiment des Forces Motrices (BFM)                          | 1 | Salle des Rois de l'Arquebuse |
|    |                 | 1 | Grand Théâtre de Genève                                     | 1 | Ferme du Vignoble             |
|    |                 | / | Ariana Museum                                               | 1 | Château des Bois              |
|    |                 | / | Château de Penthes - Restaurant, conference centre & museum | / | Le Manège                     |
|    |