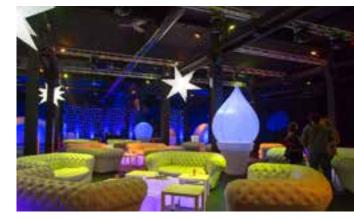

kes its facilities available to companies willing to host an event in an exceptional setting. The club offers them the perfect occasion to be associated with the world of polo and the Argentinean culture by organizing exhibition-games and/or initiations which can be followed by an Argentinean barbecue. Various musical shows can be set up to make the day/ evening unforgettable!





1,000





## 16/ HALLE 22

1900s' industrial building located close to the airport and Palexpo, the HALLE 22 is one of the largest places for contemporary receptions in Geneva. It gathers in one place an event hall of 1,200 sqm and a more intimate space. Entirely available for private hire, adjustable at will, HALLE 22 is a contemporary space suitable and ideal for any type of events up to 800 people.











# SALLE COMMUNALE DE PLAINPALAIS

The "Maison Communale de Plainpalais" was built in 1909. The interior decoration (marble, paintings, mosaic, stained-glass windows) is largely inspired by the Art Nouveau. The renovation works contributed to lend again glamour to this building and its banqueting hall.



500



1,000









### 18 BYPASS

The Bypass was designed by one of the best architecture studios in Europe, and received the 'Famous Club of the Year' award from the Design Magazine. In a plush lounge atmosphere, the Bypass professional team also offers to organise your corporate events, conferences, fashion shows, private concerts or product launches.



250



988



## SALLE DES ROIS DE L'ARQUEBUSE

The Kings Hall of Arquebuse: one of the finest halls of Geneva's heritage listed b