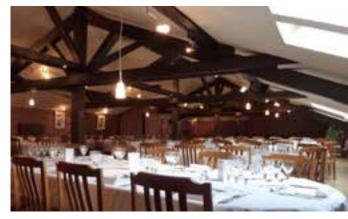

l team also offers to organise your corporate events, conferences, fashion shows, private concerts or product launches.



250



988



## SALLE DES ROIS DE L'ARQUEBUSE

The Kings Hall of Arquebuse: one of the finest halls of Geneva's heritage listed building with frescoes of the nineteenth century and high ceilings 15m. 260 sqm, renovated in 2014.



250







## 20 / FERME DU VIGNOBLE

Ten minutes' distance from the airport, the Ferme du Vignoble is a refurbished farmhouse perfect for the organisation of celebrations and conferences for 30 to 200 participants. The reception room on the second floor hosts guests in a welcoming and rustic-style ambience. Well equipped with a public address system and air conditioning, the farmhouse can accept up to 230 guests for a seated dinner.









### 21/CHÂTEAU DES BOIS

The Château des Bois estate, built in 1631, is an ideal venue for corporate events or seminars. You will discover the gentleness of the Genevan countryside on the magnificent private estate only 15 min from the airport.



**№** 24

220







## 22/ LE MANÈGE

Le Manège is a multi-functional cultural centre ready to welcome cultural events, shows, concerts, exhibitions, conferences, seminars, private parties, weddings or birthdays. It is located 5 km from the city centre. The 600 sgm on three floors can welcome up to 600 guests.



350

140



### **23**/ STUDIO 49

The Studio 49 is perfect for gala evenings, concerts, fashion shows, conference, and for all others valued private and professional events. It is located in the heart of Geneva, just steps from the a