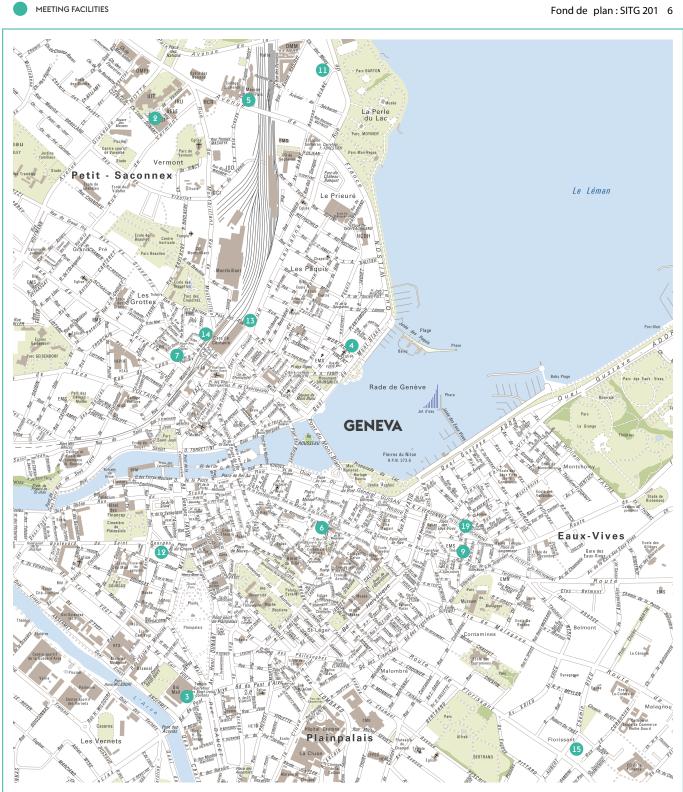

## SURROUNDINGS MAP

0 2 4 k

MEETING FACILITIES Fond de plan : SITG 2016

### CITY CENTRE MAP

0 200 400 m