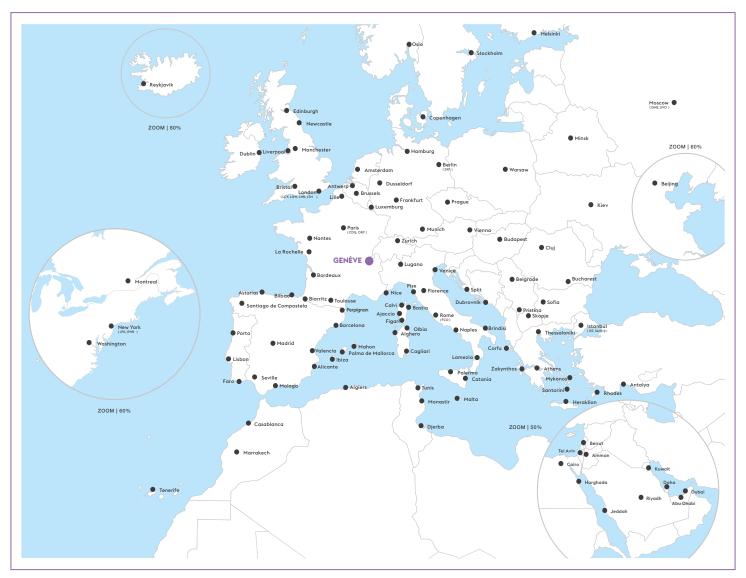

### GENEVA:/ CENTRALLY LOCATED

Source Carte: Genève Aeroport

#### INTERNATIONAL AIRPORT

Direct flights to over 140 destinations

#### FROM THE AIRPORT TO THE CITY CENTRE:

Train link

Duration: **6 minutes** (departure 4 times per hour)

**Taxis** 

Duration: 15-30 minutes

Bus Lines 5 & 10 Duration: 15–25 minutes

#### INTERNATIONAL RAILWAY STATION

**PARIS – GENEVA** (among other European destinations) 3h05 – 9/day with TGV Lyria