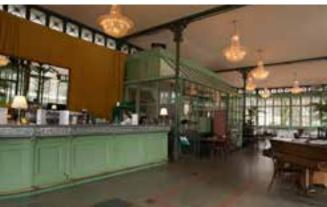

#### **RESTAURANTS & BARS**

Geneva invites you to a festival of flavours which will surely delight the finest of gourmets. It offers 1,800 restaurants range from little bistros to gastronomic restaurants. You can find culinary specialities from all over the world and a wide range of choices for every budget.