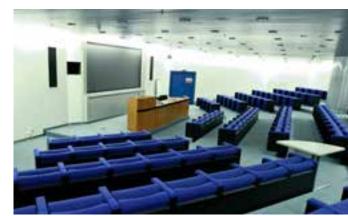

2/INTERNATIONAL CONFERENCE CENTRE GENEVA (CICG)

Your convention, seminar or exhibition can be conveniently and comfortably held in two separate conference centres. The CICG provides meeting rooms for 20 to 2,200 participants.

They are ideally located in the immediate vicinity of Place des Nations (UN) and within easy reach of the principal international organisations and diplomatic representations in Geneva.