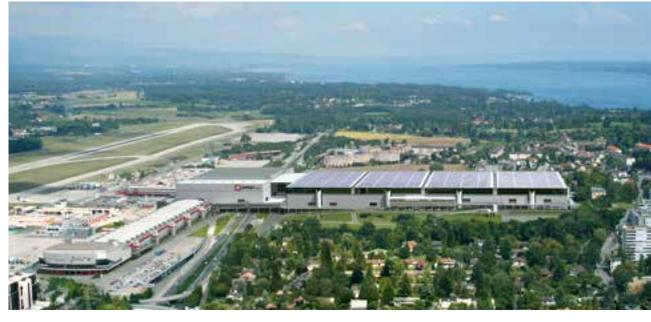

### FACTS & FIGURES

1/PALEXPO

Unique in Switzerland, Palexpo offers 106,000 sqm of Wi-Fiequiped, pillar-free multifunctional areas all under a single roof, including a convention centre seating from 100 to 2,500 participants.

Outdoors, 21,000 sqm of green space is made available to visitors and organisers of events. All the halls are within walking distance of one another, and a covered car park services the venue. There is direct access for lorries to each of the halls.