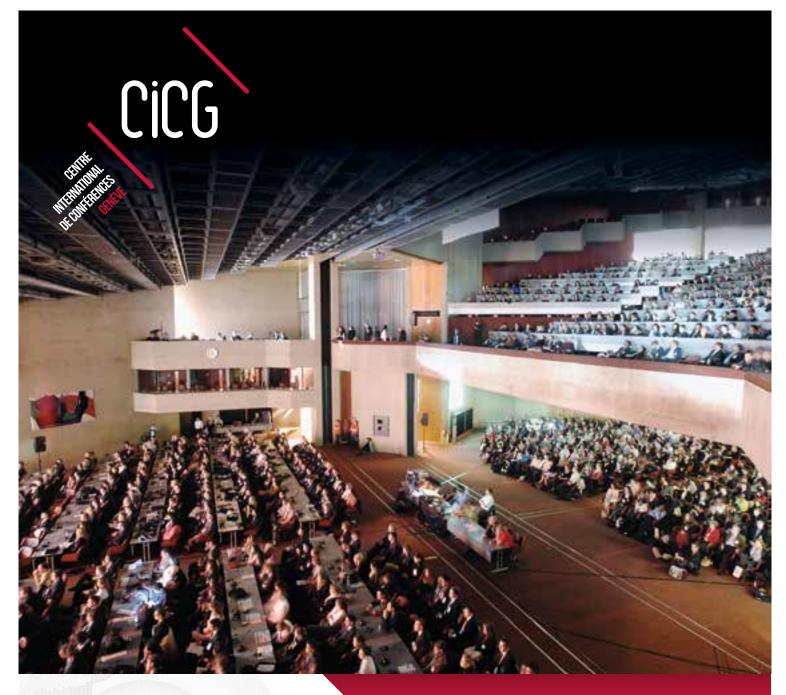

### **MEET THE WORLD IN GENEVA**

The international Conference Centre Geneva, a flexible and modular infrastructure to guarantee the success of your events.

- 1 plenary conference room for 2'200 participants
- 22 rooms for 12 to 2'200 participants
- Total capacity 4'000 participants
- 4'000 sqm of exhibition and plenary space

INFO@CICG.CH | WWW.CICG.CH

2/INTERNATIONAL CONFERENCE CENTRE GENEVA (CICG)

Your convention, seminar or exhibition can be conveniently and comfortably held in two separate conference centres. The CICG provides meeting rooms for 20 to 2,200 participants.

They are ideally located in the immediate vicinity of Place des Nations (UN) and within easy reach of the principal international organisations and diplomatic representations in Geneva.