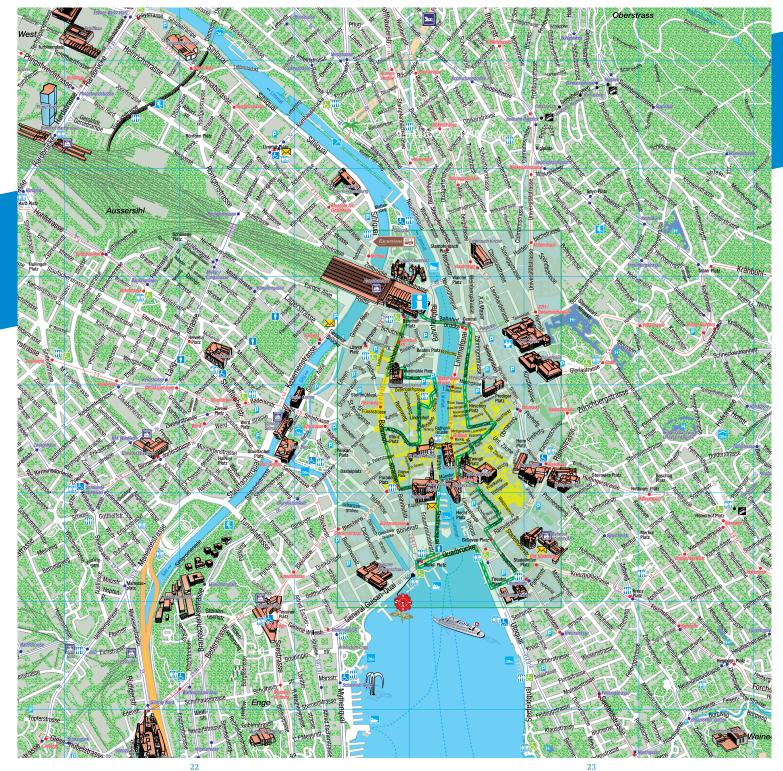

# **Meetings and Accommodation**

|                                                | Theater seating | Banquet seating | Number of meeting rooms | Hotel rooms |
|------------------------------------------------|-----------------|-----------------|-------------------------|-------------|
| Crowne Plaza Zurich****                        | 480             | 420             | 11                      | 365         |
| Swissôtel Zürich****                           | 700             | 480             | 19                      | 347         |
| Mövenpick Hotel Zürich-Airport ICH             | 270             | 180             | 13                      | 333         |
| Radisson Blu Hotel, Zurich Airport ICH         | 550             | 320             | 52                      | 330         |
| Hilton Zürich Airport <sup>ICH</sup>           | 250             | 180             | 25                      | 323         |
| Renaissance Zurich Tower Hotel ICH             | 335             | 230             | 10                      | 300         |
| Zürich Marriott Hotel ICH                      | 600             | 350             | 15                      | 264         |
| Novotel Zürich Airport Messe****               | 320             | 180             | 10                      | 255         |
| Hotel Ibis Zürich Messe-Airport**              | 24              | 12              | 3                       | 252         |
| Kameha Grand Zürich                            | 550             | 390             | 7                       | 245         |
| Dorint Airport-Hotel Zürich****                | 180             | 140             | 11                      | 235         |
| Park Inn by Radisson Zürich Airport ICH        | 150             | 65              | 10                      | 210         |
| Sheraton Zürich Hotel                          | 230             | 180             | 8                       | 197         |
| The Dolder Grand*****                          | 600             | 400             | 15                      | 176         |
| Holiday Inn Zürich Messe****                   | 220             | 130             | 7                       | 164         |
| Holiday Inn Express Zürich Airport***S         | 40              | -               | 5                       | 163         |
| Ramada Hotel Zürich City****                   | 90              | 60              | 5                       | 159         |
| Courtyard by Marriott Zurich Nord ICH          | 280             | 170             | 7                       | 152         |
| Mövenpick Hotel Zürich-Regensdorf****          | 800             | 700             | 19                      | 150         |
| Novotel Zürich City-West****                   | 280             | 140             | 7                       | 144         |
| Hotel SEEDAMM PLAZA****                        | 530             | 400             | 40                      | 142         |
| Park Hyatt Zurich*****                         | 360             | 220             | 8                       | 142         |
| NH Zürich Airport Hotel****                    | 50              | 35              | 3                       | 139         |
| Hotel Continental****                          | 60              | 40              | 3                       | 138         |
| Hotel St. Gotthard **** S                      | 100             | 70              | 5                       | 138         |
| Four Points by Sheraton Sihlcity Zürich****    | 150             | 98              | 8                       | 132         |
| Hotel Allegra****                              | 50              | 40              | 4                       | 132         |
| 25hours Hotel Zürich West                      | 105             | 96              | 3                       | 126         |
| Baur au Lac*****S                              | 180             | 150             | 7                       | 120         |
| Hotel Meierhof****                             | 90              | 80              | 3                       | 108         |
| Hotel Du Parc****                              | 120             | 120             | 13                      | 107         |
| Hotel Schweizerhof Zürich****S                 | 60              | 45              | 4                       | 107         |
| Holiday Inn Express Affoltern am Albis***      | 40              | -               | 3                       | 102         |
| Hotel Central Plaza****                        | 50              | 20              | 3                       | 101         |
| Sorell Hotel Sonnental ***                     | 120             | 100             | 1                       | 101         |
| Hotel Dolder Waldhaus**** Thessoni classic**** | 40              | 30              | 3<br>9                  | 100<br>95   |
| Best Western Premier Hotel Glockenhof****      | 280<br>80       | 210<br>80       | 2                       | 95          |
| Hotel Sommerau-Ticino***                       | 120             | 50              | 3                       | 84          |
| Hotel Ramada Feusisberg-Einsiedeln****         | 70              | 50              | 5                       | 82          |
| Mercure Hotel Stoller                          | 60              | 50              | 2                       | 80          |
| SeminarHotel am Ägerisee                       | 250             | 174             | 14                      | 80          |
| Hotel Krone Unterstrass****                    | 200             | 120             | 6                       | 76          |
| TIOLOT RIVING UTILGES LIASS                    | 200             | 120             | U                       | 70          |

|                                            | Theater seating | Banquet seating | Number of meeting roon | Hotel rooms |
|--------------------------------------------|-----------------|-----------------|------------------------|-------------|
| Jugendherberge Zürich                      | 200             | 88              | 4                      | 76          |
| Hotel Ascot****S                           | 50              | 48              | 2                      | 74          |
| Hotel Montana***                           | 15              | 15              | 1                      | 74          |
| Hotel Walhalla***                          | 50              | 25              | 6                      | 74          |
| Sorell Hotel Arte***                       | 80              | 42              | 3                      | 72          |
| Hotel Conti ****                           | 70              | 50              | 3                      | 71          |
| Hotel Engimatt****                         | 50              | 110             | 5                      | 71          |
| Hotel Geroldswil***                        | 450             | 300             | 5                      | 70          |
| Hotel Storchen****S                        | 50              | 60              | 4                      | 67          |
| Leonardo Boutique Hotel Rigihof Zurich**** | 30              | 20              | 1                      | 67          |
| Sorell Hotel Zürichberg****                | 120             | 100             | 6                      | 66          |
| Sorell Hotel Seefeld***S                   | 12              | -               | 1                      | 64          |
| Hotel Glärnischhof****                     | 60              | 50              | 2                      | 62          |
| Hotel City***                              | 20              | -               | 1                      | 61          |
| B2 Boutique Hotel + Spa****                | 18 <sup>B</sup> | -               | 2                      | 60          |
| Hotel Belvoir****                          | 250             | 180             | 8                      | 60          |
| Sheraton Neues Schloss Hotel Zürich****    | 30              | 10              | 1                      | 60          |
| Hotel Opera****                            | 40              | 60              | 1                      | 58          |
| Sorell Hotel Rütli***                      | 26              | -               | 1                      | 58          |
| Hotel Sternen Oerlikon***S                 | 35              | -               | 2                      | 56          |
| Hotel UTO KULM AG****                      | 120             | 270             | 8                      | 55          |
| Hotel Adler***                             | 25              | 12              | 1                      | 52          |
| Steigenberger Hotel Bellerive au Lac****S  | 70              | 55              | 8                      | 51          |
| Hotel Eden au Lac*****                     | 70              | 70              | 3                      | 50          |
| Widder Hotel*****                          | 220             | 160             | 6                      | 49          |
| Hotel Belair****                           | 60              | 54              | 1                      | 47          |
| Best Western Hotel Airport***S             | 15              | -               | 1                      | 44          |
| riverside seminar- und eventhotel****      | 350             | 300             | 14                     | 44          |
| Best Western Hotel Spirgarten***           | 920             | 650             | 8                      | 40          |
| Romantik Seehotel Sonne****S               | 160             | 130             | 4                      | 40          |
| Sorell Hotel Krone***                      | 70              | 70              | 1                      | 40          |
| Hotel Sedartis****                         | 150             | 120             | 9                      | 39          |
| Hotel Plattenhof***                        | 24              | 65              | 1                      | 37          |
| Gästehaus Nidelbad                         | 200             | 150             | 3                      | 30          |
| Hotel Kronenhof***                         | 300             | 250             | 2                      | 30          |
| Greulich Design & Lifestyle Hotel **** S   | 28              | 16              | 1                      | 28          |
| Hotel-Restaurant Rössli Hurden             | 45              | 140             | 3                      | 25          |
| EMA House                                  | 60              | -               | 4                      | 22          |
| Hotel Marina Lachen****                    | 100             | 100             | 4                      | 21          |
| Hotel Wassberg***                          | 80              | 48              | 3                      | 18          |
| Strandhotel Schmerikon                     | 70              | 80              | 2                      | 12          |
|                                            |                 |                 |                        |             |

# **Meetings and Social Programs**

|                                     | Theater seating | Banquet seating | Number of meeting rooms | Largest conference room (m²) |
|-------------------------------------|-----------------|-----------------|-------------------------|------------------------------|
| Forum Hallenstadion                 | 3,000           | 1,000           | 1                       | 1,300                        |
| Messe Zürich                        | 2,500           | 1,300           | 16                      | 4,710                        |
| Puls 5/Giessereihalle               | 2,000           | 550             | 1                       | 1,600                        |
| Umwelt Arena                        | 2,000           | 1,500           | 7                       | 3,000                        |
| Kongresshaus                        | 1,700           | 1,000           | 13                      | 1,430                        |
| StageOne                            | 1,400           | 1,000           | 4                       | 2,000                        |
| Trafo Baden                         | 1,400           | 840             | 24                      | 1,400                        |
| Maag Halle                          | 1,350           | 800             | 5                       | 1,450                        |
| Volkshaus                           | 1,114           | 420             | 9                       | 462                          |
| Schützenhaus Albisgüetli            | 1,000           | 500             | 4                       | 800                          |
| Schinzenhof                         | 813             | 480             | 4                       | 330                          |
| Starlite Eventhall & Exhibitionhall | 800             | 800             | 3                       | 1,100                        |
| Casinotheater Winterthur            | 720             | 328             | 6                       | 510                          |
| Werfthalle ZSG (Mai-September)      | 700             | 500             | 1                       | 1,100                        |
| Eventhouse Rapperswil               | 600             | 300             | 6                       | 1,000                        |
| Giardino Verde                      | 600             | 500             | 4                       | 1,000                        |
| Lake Side                           | 600             | 500             | 1                       | 591                          |
| Kreuz Jona                          | 580             | 350             | 5                       | 437                          |
| Komplex457                          | 552             | 290             | 3                       | 460                          |
| Conference Center Hallenstadion     | 500             | 400             | 11                      | 1,900                        |
| Kaufleuten                          | 500             | 330             | 3                       | 500                          |
| Technopark                          | 500             | 250             | 14                      | 528                          |
| Aura                                | 450             | 360             | 1                       | 450                          |
| World Trade Center Zürich           | 450             | 310             | 14                      | 400                          |
| Kunsthaus                           | 400             | 150             | 1                       | 525                          |
| Triibhuus                           | 400             | 400             | 3                       | 900                          |
| Runway 34                           | 350             | 350             | 3                       | n/a                          |
| Wirtschaft Ziegelhütte              | 350             | 220             | 3                       | 95                           |
| GDI Gottlieb Duttweiler Institut    | 310             | 220             | 11                      | 300                          |
| Chicago 1928                        | 300             | 180             | 2                       | 400                          |
| Priora Business Center              | 300             | 100             | 25                      | 400                          |
| Carlton                             | 250             | 200             | 3                       | 220                          |
| Cevi Zentrum Glockenhof             | 250             | 176             | 8                       | 265                          |
| Convention Point                    | 250             | 84              | 6                       | 260                          |
| Zunfthaus zur Meisen                | 250             | 240             | 4                       | 250                          |
| Zunfthaus zur Saffran               | 250             | 200             | 4                       | 188                          |
| Miller's Studio                     | 240             | 200             | 1                       | 260                          |
| Papiersaal und Folium               | 230             | 300             | 2                       | 442                          |
| Metropol                            | 220             | 150             | 2                       | 230                          |
| Schloss Sihlberg                    | 220             | 140             | 10                      | 300                          |
|                                     |                 |                 |                         |                              |

|                                      | Theater seating | Banquet seating | Number of meeting rooms | Largest conference room (m |
|--------------------------------------|-----------------|-----------------|-------------------------|----------------------------|
| 320WEST                              | 200             | 160             | 3                       | 320                        |
| Plaza                                | 200             | 60              | 3                       | 240                        |
| Restaurant Perron 9                  | 200             | 160             | 9                       | 71                         |
| Zoo Zürich                           | 180             | 180             | 5                       | n/a                        |
| Zunfthaus zur Schmiden               | 180             | 180             | 3                       | 162                        |
| Haus zum Rüden                       | 160             | 120             | 3                       | 150                        |
| AlpenRock House                      | 150             | 400             | 3                       | 544                        |
| Au Premier                           | 150             | 130             | 11                      | 180                        |
| Bächlihof Jona                       | 150             | 200             | 3                       | 200                        |
| Giesserei Oerlikon                   | 150             | 160             | 6                       | 300                        |
| Mascotte                             | 150             | 120             | 1                       | n/a                        |
| Zunfthaus zur Zimmerleuten           | 150             | 140             | 4                       | 150                        |
| Museum Rietberg                      | 145             | 40              | 3                       | 120                        |
| EPI Park Seminarzentrum              | 120             | -               | 7                       | 178                        |
| Linde Oberstrass                     | 120             | 120             | 2                       | 104                        |
| Sonnenberg Convention Center         | 120             | 150             | 3                       | 130                        |
| Zunfthaus zur Schneidern             | 120             | 145             | 2                       | 135                        |
| Zunfthaus zur Waag                   | 120             | 146             | 3                       | 100                        |
| Commihalle                           | 100             | 250             | 1                       | 147                        |
| Ledischiff                           | 100             | 94              | 1                       | 85                         |
| Zürichsee Schifffahrtsgesellschaft   | 100             | 300             | on req.                 | on req.                    |
| Brasserie Lipp                       | 90              | 80              | 2                       | 109                        |
| Die Waid                             | 90              | 300             | 5                       | 103                        |
| Juckerhof Seegräben                  | 90              | 100             | 4                       | 95                         |
| VBZ-Spezialtram                      | 90              | 28              | -                       | _                          |
| Clouds                               | 80              | 120             | 5                       | 109                        |
| ara glatt bilden + begegnen          | 80              | 120             | 7                       | 165                        |
| DittingRaum                          | 72              | 60              | 3                       | 180                        |
| bonlieu                              | 50              | 50              | 3                       | 88                         |
| Jade                                 | 50              | 120             | 1                       | 220                        |
| Villa Tobler                         | 50              | 70              | 4                       | 100                        |
| Haus Hiltl                           | 40              | 350             | 3                       | 44                         |
| Restaurant Adlisberg                 | 40              | 100             | 5                       | 116                        |
| Blaue Ente                           | 25              | 40              | 2                       | 78                         |
| Regus Business Center Bahnhofstrasse | 20              | -               | 3                       | 25                         |
| Quai 61                              | _               | 200             | 1                       | n/a                        |
| Turbinenhalle                        | _               | 180             | 1                       | 220                        |
| Tao's                                | -               | 90              | 4                       | n/a                        |
| Jules Verne                          | -               | 32              | 1                       | n/a                        |
| a /a a a da a a a Baala la           |                 |                 |                         |                            |