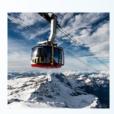

## Engelberg - Mt. Titlis

A ride on the cable car takes you in comfort from Engelberg, with its famous Benedictine monastery, up to the summit of Mt. Titlis. High above the world below, a magnificent panoramic view awaits you at the altitude of 3,200m (10,500 ft.).